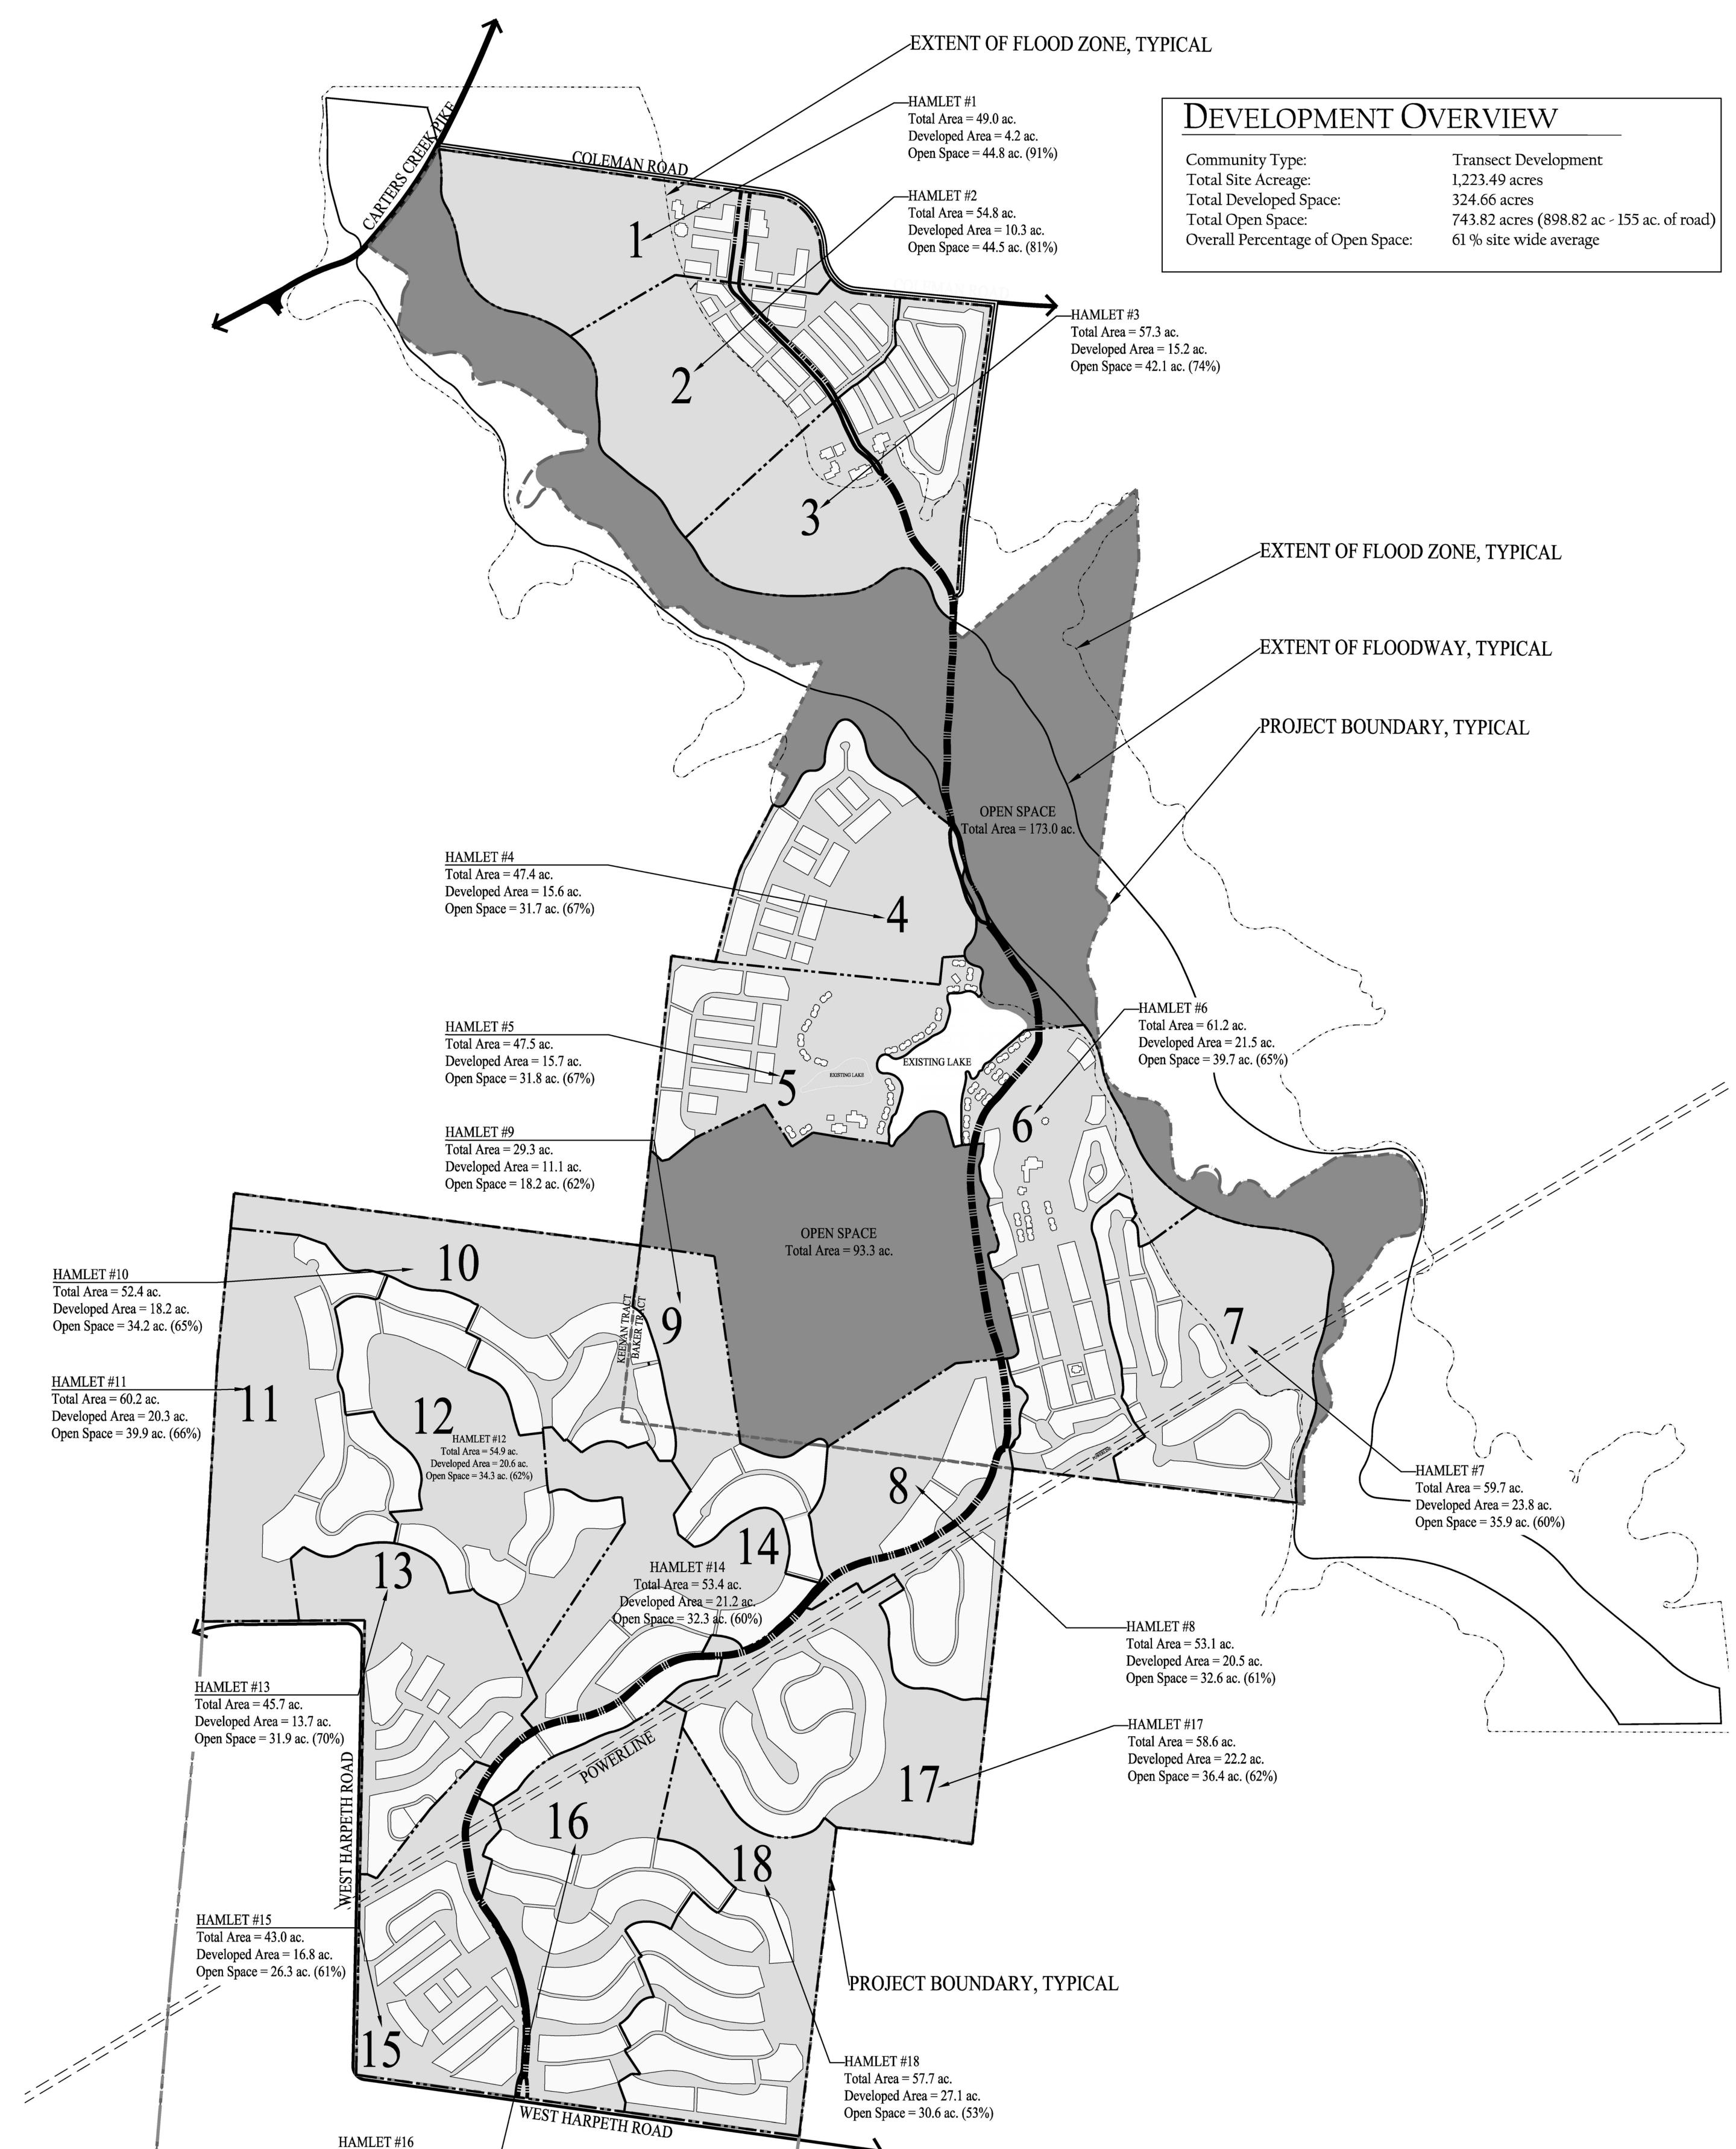

Mr. Cosentini reviewed the resolutions(s), stating that the Town has received a request to annex several tracts of land on the West side of town north of 840 totaling just under 2000 acres. The purpose of this annexation is to develop a mixed-use community on roughly 1200 of those acres, and will include residential, commercial and recreational uses in compliance of our newly adopted LDO. A plan of service has been prepared for the annexations and includes a potential school site, public safety building (i.e. fire station, police station) and a provision for off-site traffic improvements being

the responsibility of the developer. Upon annexation, the Board is being asked to zone these parcels Transect Community (TC) for the areas north of West Harpeth Rd and T2 for the areas south.

Mike Abbott of Beacon Land Development briefly spoke about the type of development he would like to have within the annexation, stating that he wants it to be a collaborative effort and wants to do the right thing for the Town.