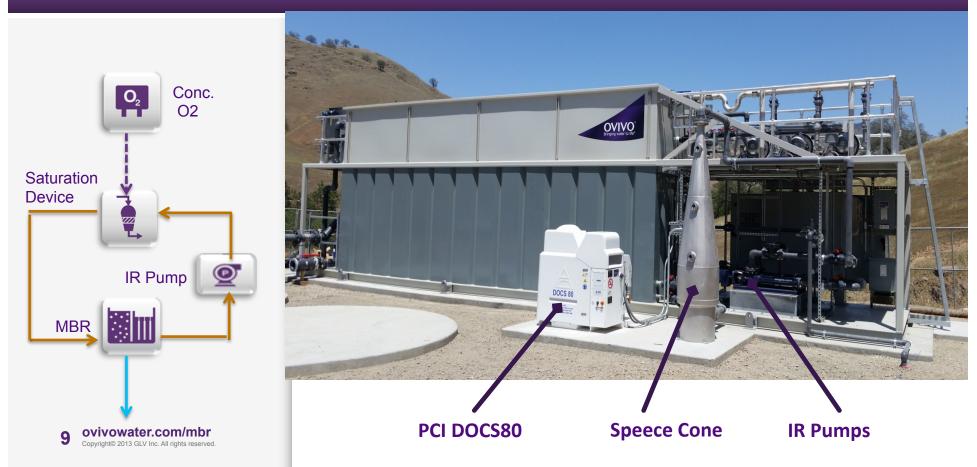

Intensified MBR Design

- Traditional MBR
- Reuse with MBR
- High Rate MBR System
  - Technology Overview
  - Pilot Testing
  - Case Studies

Rahul Thukral, PE, PMP



### Traditional MBR at a Glance



### Reuse with MBR

- Golf Courses
- Land Scape
- Toilet Flushing
- Agriculture
- Potable Reuse







### Reuse with MBR









Earth Rangers, Canada - Gold





- Single Stage
- MLSS: 20,000 30,000 mg/l
- No FBD

6

- 200+ mg O/l
- Similar Effluent

ovivowater.com/mbr

Copyright© 2013 GLV Inc. All rights reserved.



### micro

### micro

- RTO
- 5,000 125,000
   GPD
- SNDN
- Supplemental O2 System
- OV400 Unit
- Adaptable

7 OVIVO.CO Gall rights reserved



### SNDN

- Simultaneous
   Nitrification and
   Denitrification
- Ideal DO Range
   0.8 1 mg/l





### Supplemental O2 System



### Ideal Membrane Unit - OV

- Latest
- Ultrafiltration
- Flat Sheet
- BulletProof<sup>TM</sup>

ovivowater.com/mbr Copyright© 2013 GLV Inc. All rights reserved.

• Title 22

10



### Demonstration Unit

- Wilbarger, TX
- Testing in 2012
- Flow < 20,000 GPD
- Scalping Facility
- Old Membrane Type

11

ovivowater.com/mbr

Copyright© 2013 GLV Inc. All rights reserved.



#### Demonstration Unit



## **Testing Objectives**

- Proof of Overall Concept
- Verify Membrane Performance
- Verify DO Control
- Validate nutrient limits

#### Demonstration Unit







#### Demonstration Unit







#### Demonstration Unit

## **Testing Results**





#### Case Study

## Lowes, MA



- Retrofit Trickling Filtration
- Permit 30/30/10 (BOD/TSS/TN)
- Commissioned March 2013
- Single Stage Process Desig