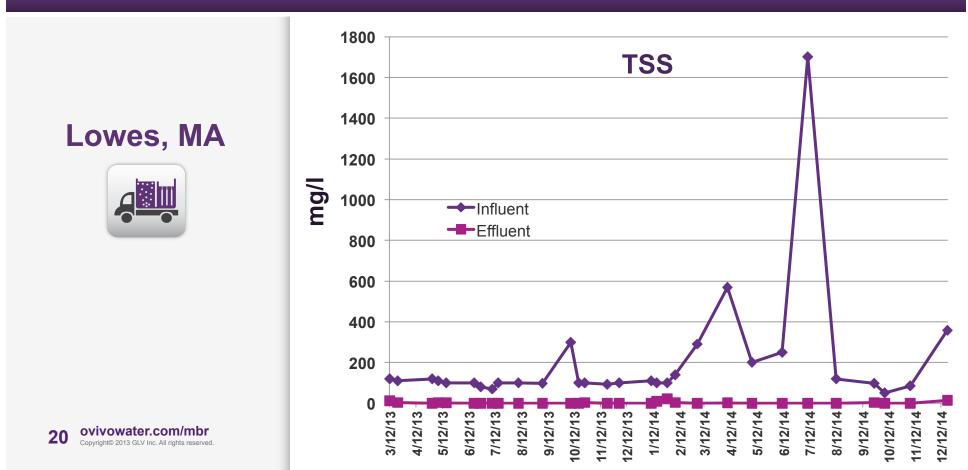

#### System

**Documents:** 02\_WASTEWATER REQUEST TWO FARMS.PDF, REUSE15\_RTHUKRAL.PDF, MICROBLOX·REUSE-CUTSHEETS-V2.PDF

3. First Reading Of An Ordinance To Amend A Planned Zone - Whistle Stop

Documents: STAFF REPORT WHISTLESTOP.PDF, ORDINANCE 2016-001.PDF, WHISTLE STOP CONCEPT PLAN PACKET.PDF