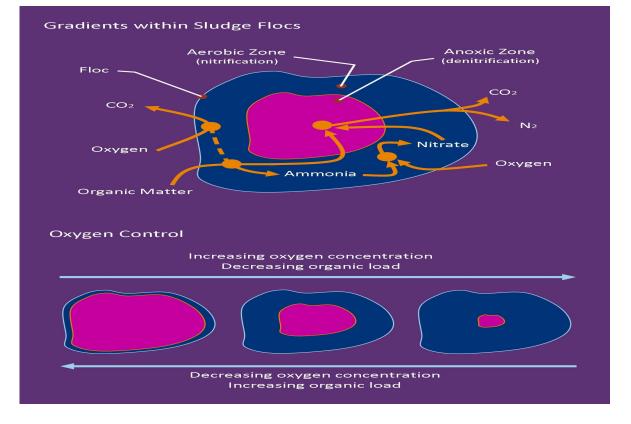

use - 2015



Innovative Process Intensified MBR Design

- Traditional MBR
- Reuse with MBR
- High Rate MBR System
  - Technology Overview
  - Pilot Testing
  - Case Studies

Rahul Thukral, PE, PMP



### Traditional MBR at a Glance



### Reuse with MBR

- Golf Courses
- Land Scape
- Toilet Flushing
- Agriculture
- Potable Reuse







### Reuse with MBR









Earth Rangers, Canada - Gold





- Single Stage
- MLSS: 20,000 30,000 mg/l
- No FBD

6

- 200+ mg O/l
- Similar Effluent

ovivowater.com/mbr

Copyright© 2013 GLV Inc. All rights reserved.



### micro

### micro

- RTO
- 5,000 125,000
   GPD
- SNDN
- Supplemental O2 System
- OV400 Unit
- Adaptable

7 OVIVO.CO Gall rights reserved



### SNDN

- Simultaneous
   Nitrification and
   Denitrification
- Ideal DO Range
   0.8 1 mg/l





### Supplemental O2 System



### Ideal Membrane Unit - OV

- Latest
- Ultrafiltration
- Flat Sheet
- BulletProof<sup>TM</sup>

ovivowater.com/mbr Copyright© 2013 GLV Inc. All rights reserved.

• Title 22

10



### Demonstration Unit

- Wilbarger, TX
- Testing in 2012
- Flow < 20,000 GPD
- Scalping Facility
- Old Membrane Type

11

ovivowater.com/mbr

Copyright© 2013 GLV Inc. All rights reserved.



#### Demonstration Unit



## **Testing Objectives**

- Proof of Overall Concept
- Verify Membrane Performance
- Verify DO Control
- Validate nutrient limits

#### Demonstration Unit







#### Demonstration Unit







#### Demonstration Unit

## **Testing Results**





#### Case Study

## Lowes, MA



- Retrofit Trickling Filtration
- Permit 30/30/10 (BOD/TSS/TN)
- Commissioned March 2