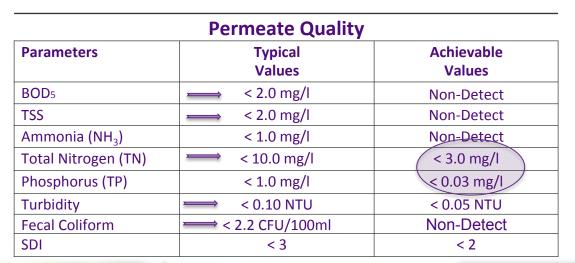

#### **New Business:**

2. Wastewater Request - Two Farms Request For Alternative Wastewater

#### System

**Documents:** 02\_WASTEWATER REQUEST TWO FARMS.PDF, REUSE15\_RTHUKRAL.PDF, MICROBLOX·REUSE-CUTSHEETS-V2.PDF

3. First Reading Of An Ordinance To Amend A Planned Zone - Whistle Stop

Documents: STAFF REPORT WHISTLESTOP.PDF, ORDINANCE 2016-001.PDF, WHISTLE STOP CONCEPT PLAN PACKET.PDF