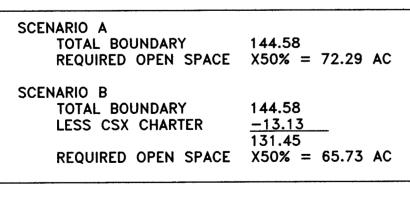

#### System

**Documents:** 02\_WASTEWATER REQUEST TWO FARMS.PDF, REUSE15\_RTHUKRAL.PDF, MICROBLOX·REUSE-CUTSHEETS-V2.PDF

3. First Reading Of An Ordinance To Amend A Planned Zone - Whistle Stop

Documents: STAFF REPORT WHISTLESTOP.PDF, ORDINANCE 2016-001.PDF, WHISTLE STOP CONCEPT PLAN PACKET.PDF

5. First Reading of Ordinance 2015-010 – An ordinance of the Board of Mayor and Aldermen of the Town of Thompson's Station, Tennessee to amend the Town's Zoning Map by zoning newly annexed territory (Map 104, Parcel 40.07; Map 104, Parcel 39.04; Map 110, Parcel 2.00 and a portion of Map 119, Parcel 1.00) as Transect Community (TC) and the remaining newly annexed territory (portion of Map 119, Parcel 1.00; Map 131, Parcel 11.03) as T2 – Rural as shown on the attached map.

Alderman Bell moved to approve the first Reading of Ordinance 2015-010 – An ordinance of the Board of Mayor and Aldermen of the Town of Thompson's Station, Tennessee to amend the Town's Zoning Map by zoning newly annexed territory (Map 104, Parcel 40.07; Map 104, Parcel 39.04; Map 110, Parcel 2.00 and a portion of Map 119, Parcel 1.00) as Transect Community (TC) and the remaining newly annexed territory (portion of Map 119, Parcel 1.00; Map 131, Parcel 11.03) as T2 – Rural as shown on the attached map and to set a public hearing for January 12, 2016. The motion was seconded and passed by a vote of 4 -1 with Alderman Shepard casting the opposing vote. Board of Mayor and Aldermen – Minutes of the Meeting November 10, 2015 - Page 6