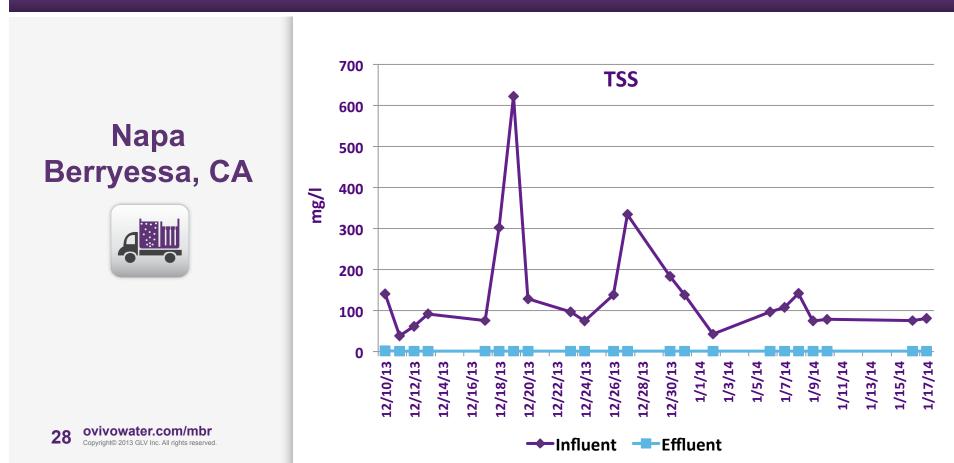

#### System

**Documents:** 02\_WASTEWATER REQUEST TWO FARMS.PDF, REUSE15\_RTHUKRAL.PDF, MICROBLOX·REUSE-CUTSHEETS-V2.PDF

3. First Reading Of An Ordinance To Amend A Planned Zone - Whistle Stop

Documents: STAFF REPORT WHISTLESTOP.PDF, ORDINANCE 2016-001.PDF, WHISTLE STOP CONCEPT PLAN PACKET.PDF