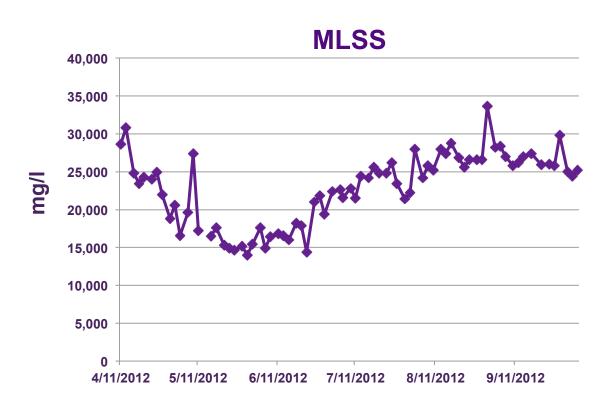

25,000
   GPD
- SNDN
- Supplemental O2 System
- OV400 Unit
- Adaptable

7 OVIVO.CO Gall rights reserved



### SNDN

- Simultaneous
   Nitrification and
   Denitrification
- Ideal DO Range
   0.8 1 mg/l





### Supplemental O2 System



### Ideal Membrane Unit - OV

- Latest
- Ultrafiltration
- Flat Sheet
- BulletProof<sup>TM</sup>

ovivowater.com/mbr Copyright© 2013 GLV Inc. All rights reserved.

• Title 22

10



### Demonstration Unit

- Wilbarger, TX
- Testing in 2012
- Flow < 20,000 GPD
- Scalping Facility
- Old Membrane Type

11

ovivowater.com/mbr

Copyright© 2013 GLV Inc. All rights reserved.



#### Demonstration Unit



## **Testing Objectives**

- Proof of Overall Concept
- Verify Membrane Performance
- Verify DO Control
- Validate nutrient limits

#### Demonstration Unit







#### Demonstration Unit







#### Demonstration Unit

## **Testing Results**





#### Case Study

## Lowes, MA



- Retrofit Trickling Filtration
- Permit 30/30/10 (BOD/TSS/TN)
- Commissioned March 2013
- Single Stage Process Design
- 40,000 GPD MMF
- Total Installed Cost < \$ 1 mil</p>



## Case Study

## Lowes, MA















#### Case Study

## Pilot Travel Center, MA



- Commissioned Oct, 2013
- Non compliant RBC Retrofit
- 25,000 GPD MDF
- PCI DOCS System for conc. O2



## Case Study

## Pilot Travel Center, MA







#### Case Study

## Napa Berryessa, CA



- Commissioned November, 2013
- microBLOX ™ + stormBLOX™
- microBLOX ™: 60,000 GPD
- stormBLOX™: 70,000 GPD
- Reuse Permit



## Case Study

## Napa Berryessa, CA







Case Study

Napa Berryessa, CA







#### Examp