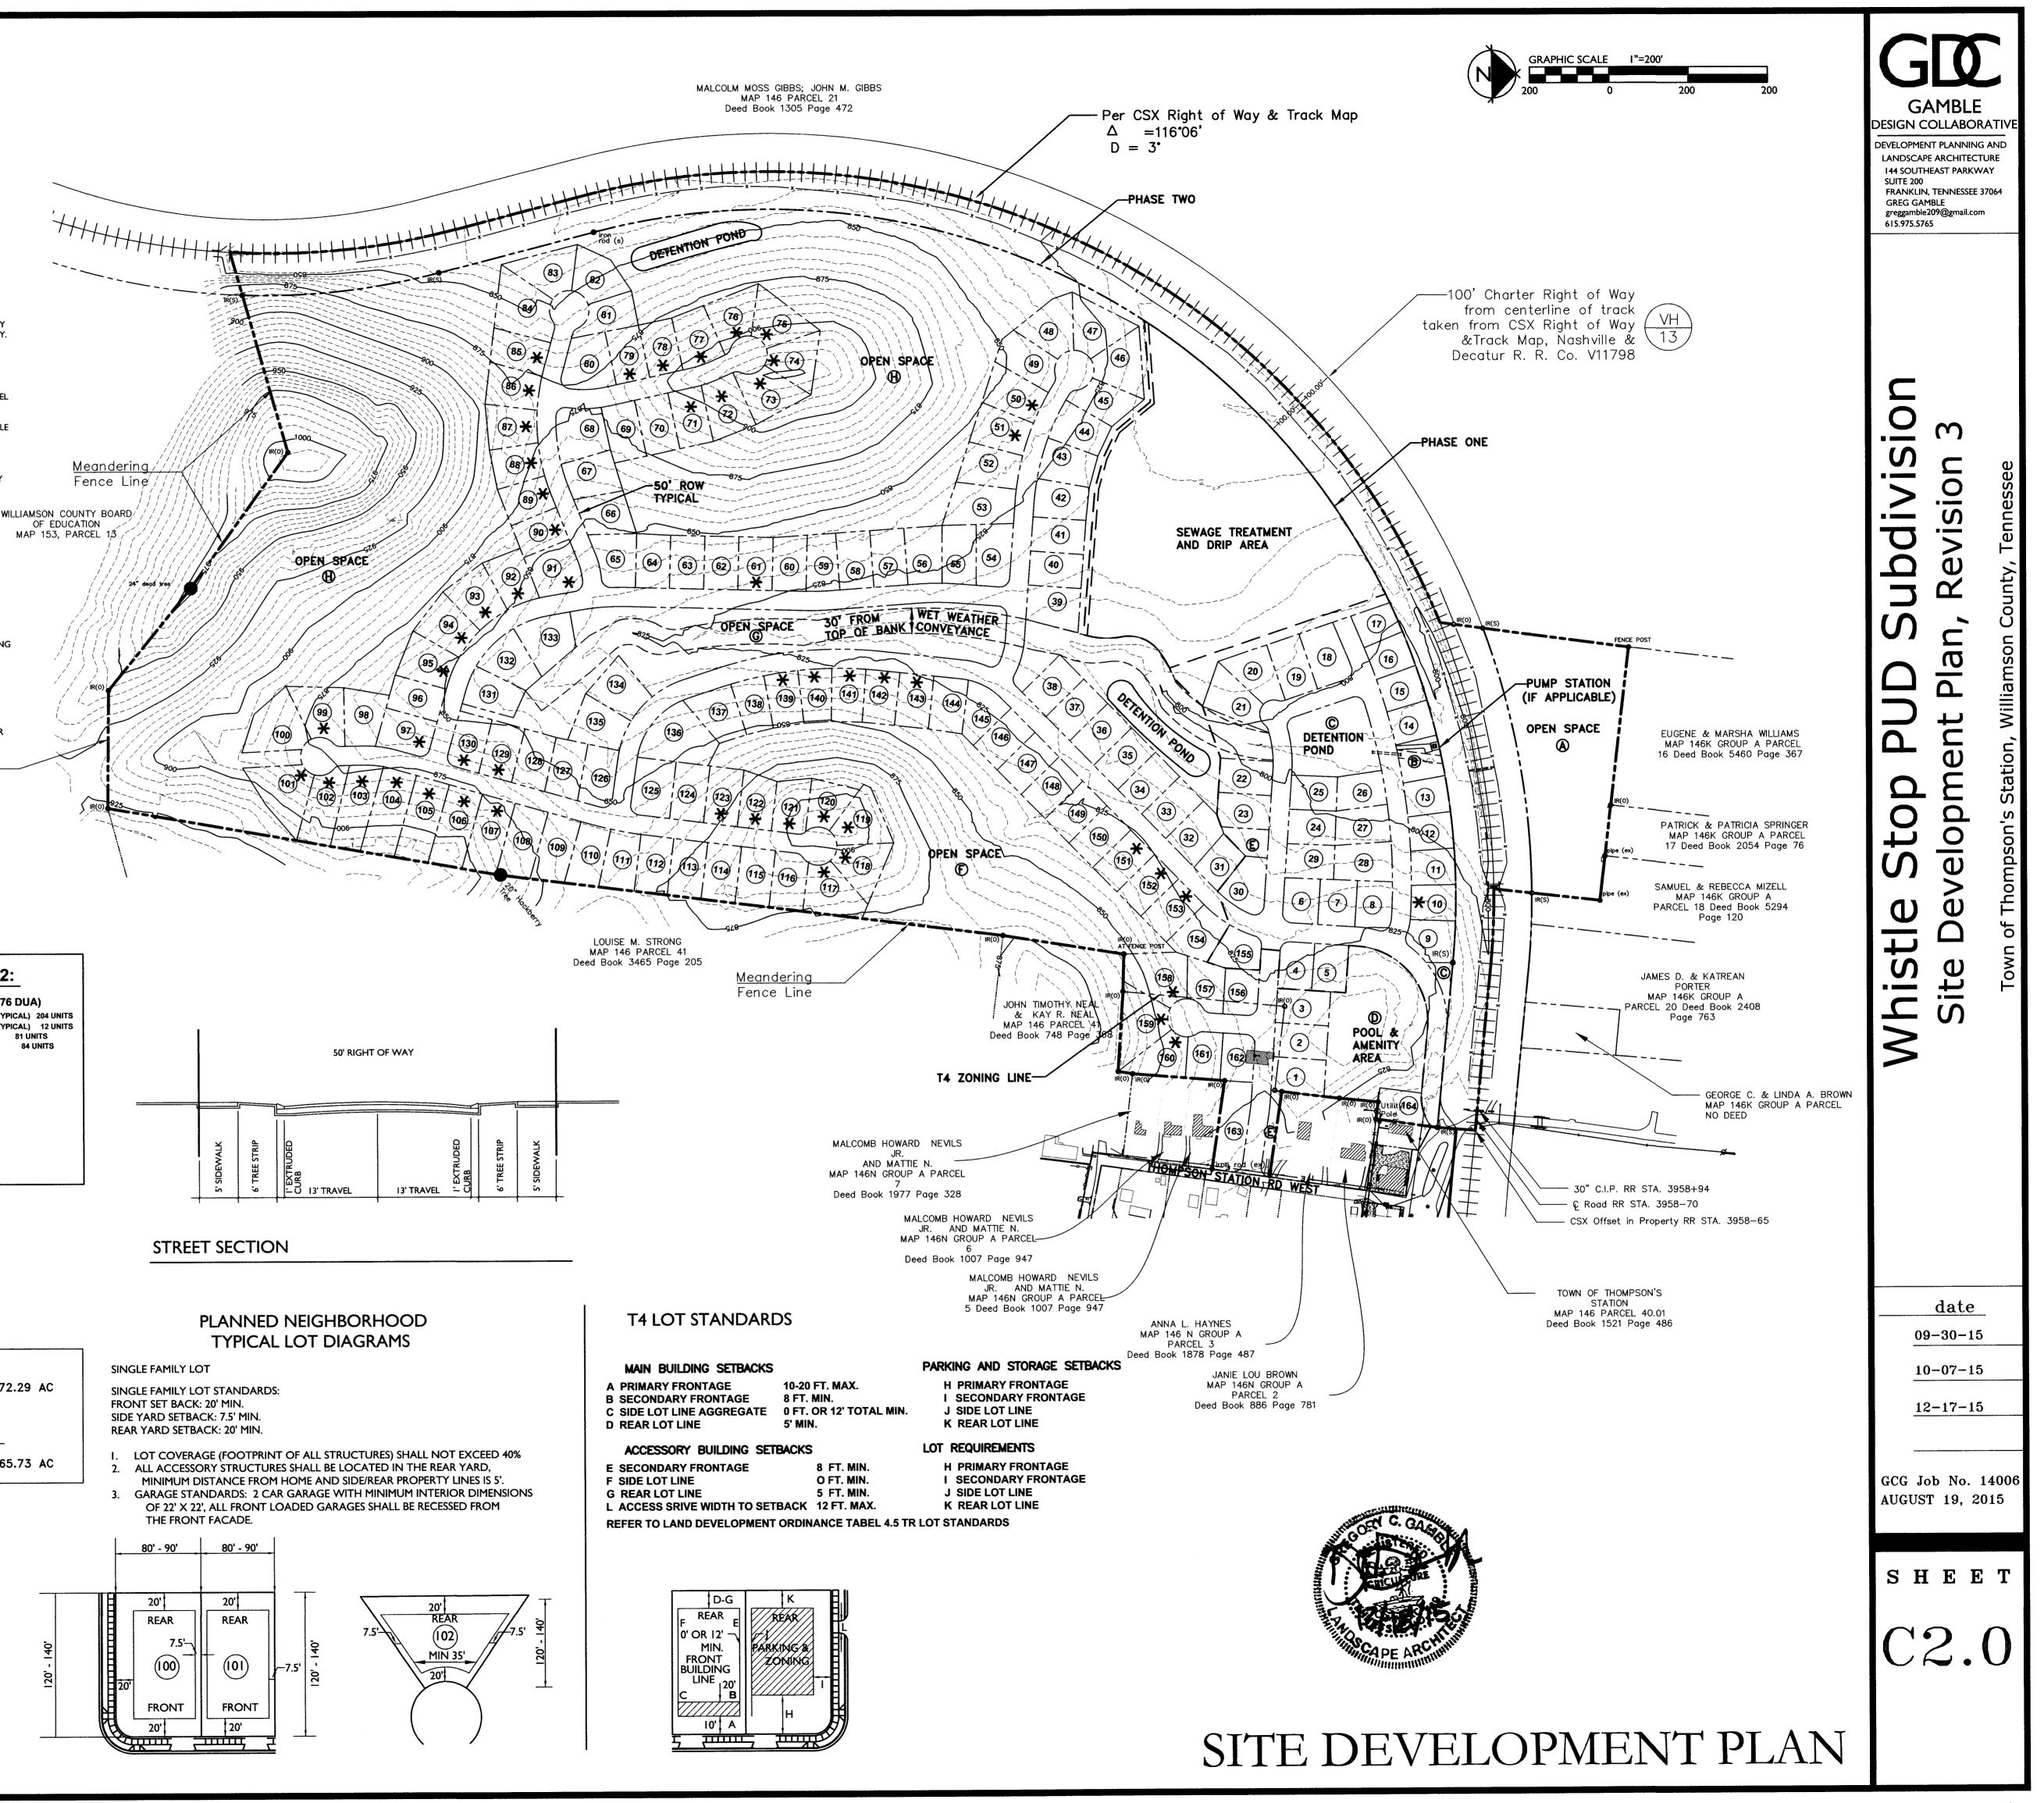

#### System

**Documents:** 02\_WASTEWATER REQUEST TWO FARMS.PDF, REUSE15\_RTHUKRAL.PDF, MICROBLOX·REUSE-CUTSHEETS-V2.PDF

3. First Reading Of An Ordinance To Amend A Planned Zone - Whistle Stop

Documents: STAFF REPORT WHISTLESTOP.PDF, ORDINANCE 2016-001.PDF, WHISTLE STOP CONCEPT PLAN PACKET.PDF

5. First Reading of Ordinance 2015-010 – An ordinance of the Board of Mayor and Aldermen of the Town of Thompson's Station, Tennessee to amend the Town's Zoning Map by zoning newly annexed territory (Map 104, Parcel 40.07; Map 104, Parcel 39.04; Map 110, Parcel 2.00 and a portion of Map 119, Parcel 1.00) as Transect Community (TC) and the remaining newly annexed territory (portion of Map 119, Parcel 1.00; Map 131, Parcel 11.03) as T2 – Rural as shown on the attached map.

Alderman Bell moved to approve the first Reading of Ordinance 2015-010 – An ordinance of the Board of Mayor and Aldermen of the Town of Thompson's Station, Tennessee to amend the Town's Zoning Map by zoning newly annexed territory (Map 104, Parcel 40.07; Map 104, Parcel 39.04; Map 110, Parcel 2.00 and a portion of Map 119, Parcel 1.00) as Transect Community (TC) and the remaining newly annexed territory (portion of Map 119, Parcel 1.00; Map 131, Parcel 11.03) as T2 – Rural as shown on the attached map and to set a public hearing for January 12, 2016. The motion was seconded and passed by a vote of 4 -1 with Alderman Shepard casting the opposing vote. Board of Mayor and Aldermen – Minutes of the Meeting November 10, 2015 - Page 6