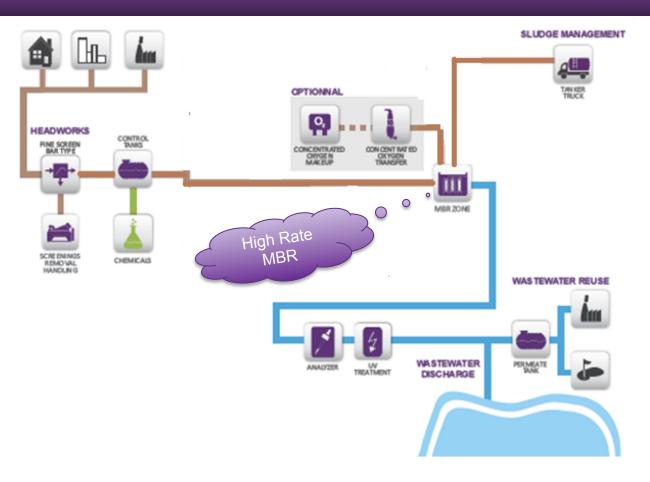

#### System

**Documents:** 02\_WASTEWATER REQUEST TWO FARMS.PDF, REUSE15\_RTHUKRAL.PDF, MICROBLOX·REUSE-CUTSHEETS-V2.PDF

3. First Reading Of An Ordinance To Amend A Planned Zone - Whistle Stop

Documents: STAFF REPORT WHISTLESTOP.PDF, ORDINANCE 2016-001.PDF, WHISTLE STOP CONCEPT PLAN PACKET.PDF