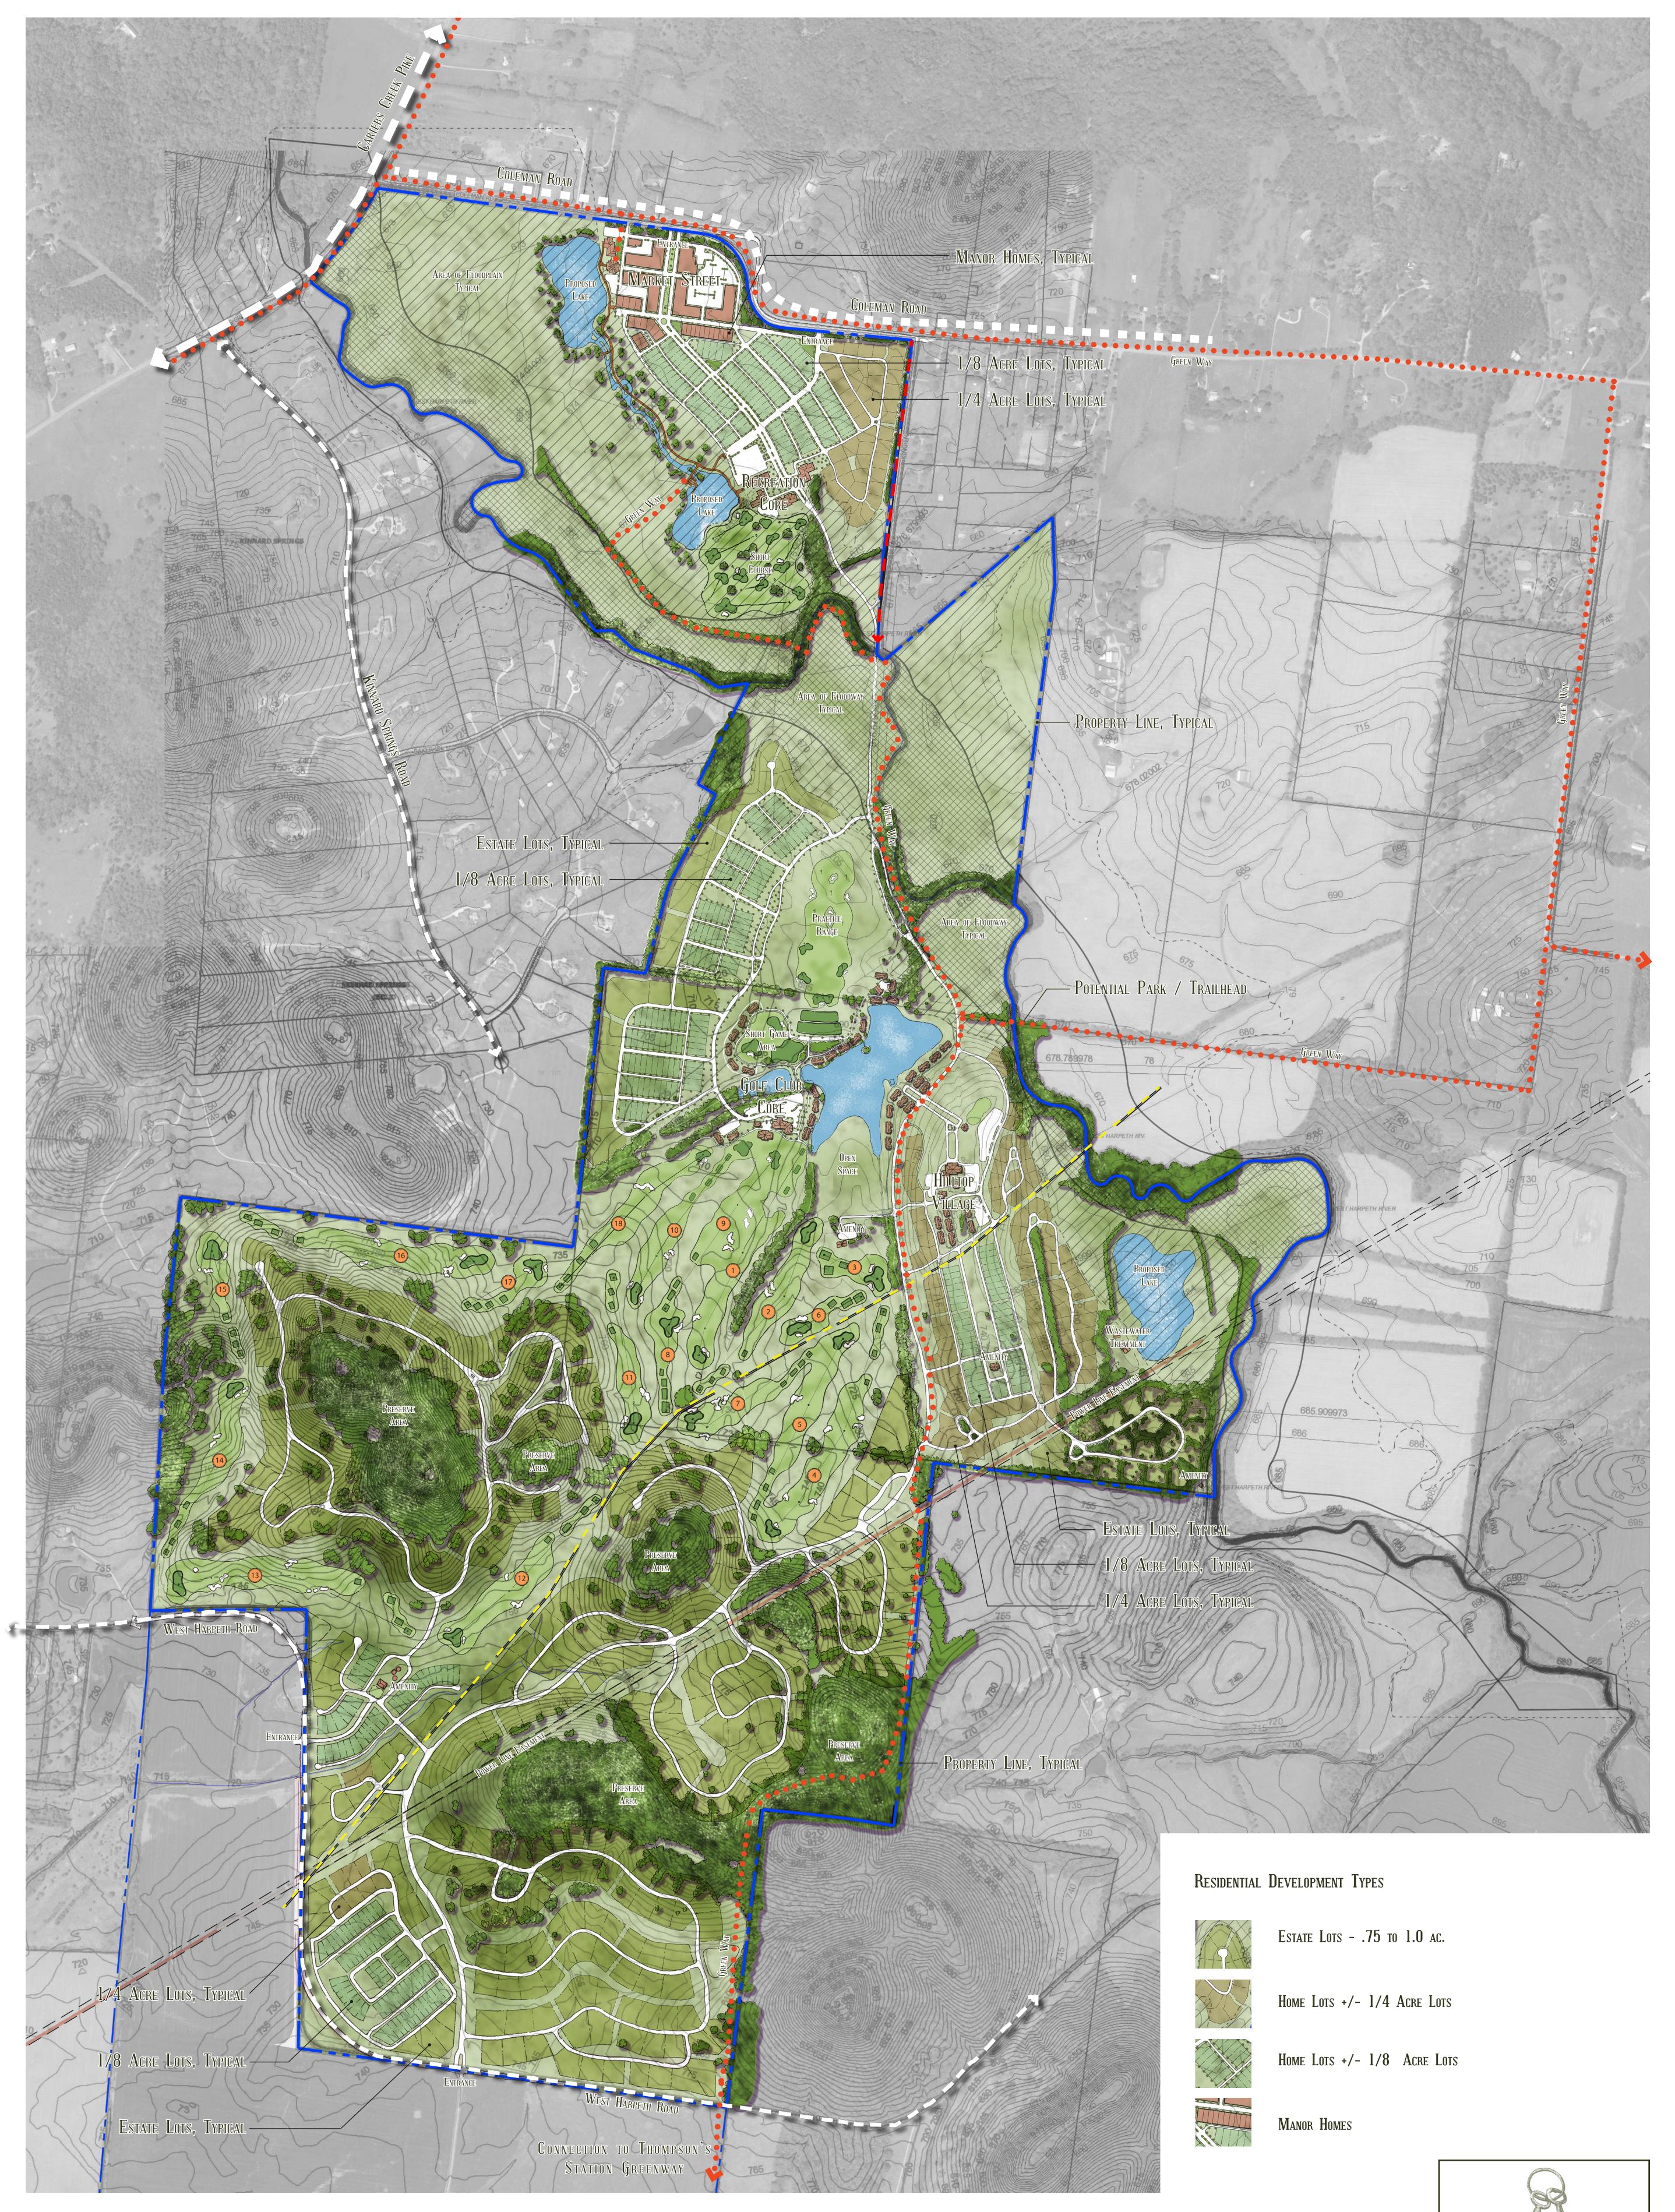

the responsibility of the developer. Upon annexation, the Board is being asked to zone these parcels Transect Community (TC) for the areas north of West Harpeth Rd and T2 for the areas south.

Mike Abbott of Beacon Land Development briefly spoke about the type of development he would like to have within the annexation, stating that he wants it to be a collaborative effort and wants to do the right thing for the Town.

Dan Ford with Beau Welling Design gave a brief presentation on The Farms at Thompson's Station, outlining concepts for a golf course, open spaces, a Town Center and making the entire community a walkable environment.