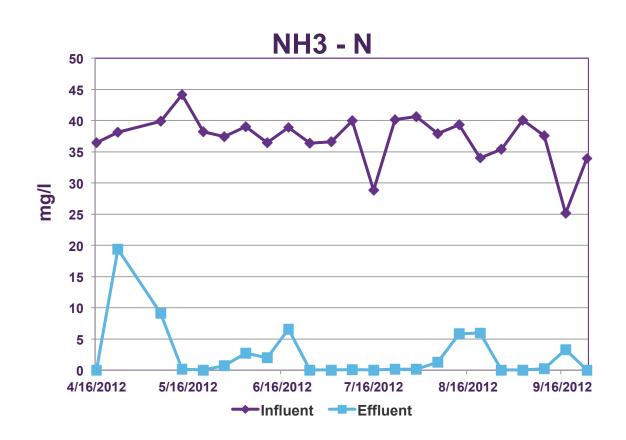

all rights reserved



### SNDN

- Simultaneous
   Nitrification and
   Denitrification
- Ideal DO Range
   0.8 1 mg/l





### Supplemental O2 System



### Ideal Membrane Unit - OV

- Latest
- Ultrafiltration
- Flat Sheet
- BulletProof<sup>TM</sup>

ovivowater.com/mbr Copyright© 2013 GLV Inc. All rights reserved.

• Title 22

10



### Demonstration Unit

- Wilbarger, TX
- Testing in 2012
- Flow < 20,000 GPD
- Scalping Facility
- Old Membrane Type

11

ovivowater.com/mbr

Copyright© 2013 GLV Inc. All rights reserved.



#### Demonstration Unit



## **Testing Objectives**

- Proof of Overall Concept
- Verify Membrane Performance
- Verify DO Control
- Validate nutrient limits

#### Demonstration Unit







#### Demonstration Unit







#### Demonstration Unit

## **Testing Results**





#### Case Study

## Lowes, MA



- Retrofit Trickling Filtration
- Permit 30/30/10 (BOD/TSS/TN)
- Commissioned March 2013
- Single Stage Process Design
- 40,000 GPD MMF
- Total Installed Cost < \$ 1 mil</p>



## Case Study

## Lowes, MA















#### Case Study

## Pilot Travel Center, MA



- Commissioned Oct, 2013
- Non compliant RBC Retrofit
- 25,000 GPD MDF
- PCI DOCS System for conc. O2



## Case Study

## Pilot Travel Center, MA







#### Case Study

## Napa Berryessa, CA



- Commissioned November, 2013
- microBLOX ™ + stormBLOX™
- microBLOX ™: 60,000 GPD
- stormBLOX™: 70,000 GPD
- Reuse Permit



## Case Study

## Napa Berryessa, CA







Case Study

Napa Berryessa, CA







#### Examples



#### Examples

## Additional Installations







#### TAKEAWAYS











-