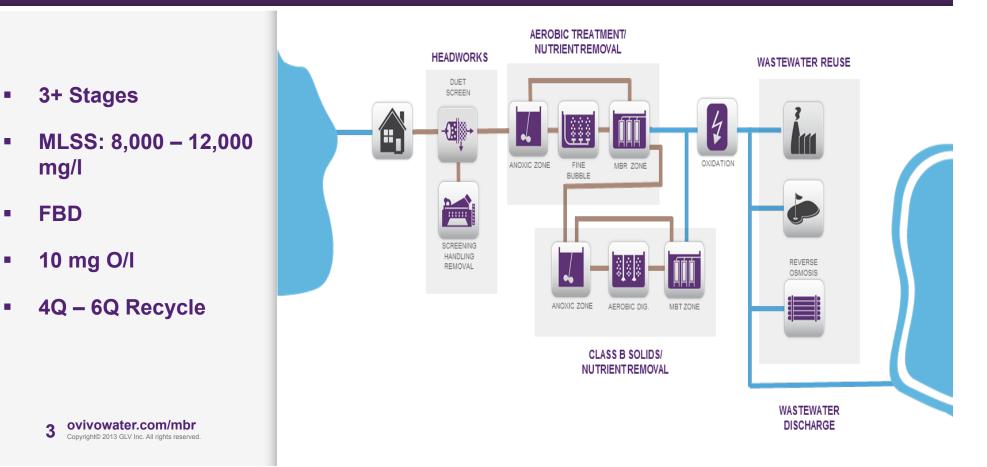

#### **New Business:**

2. Wastewater Request - Two Farms Request For Alternative Wastewater

#### System

**Documents:** 02\_WASTEWATER REQUEST TWO FARMS.PDF, REUSE15\_RTHUKRAL.PDF, MICROBLOX·REUSE-CUTSHEETS-V2.PDF

3. First Reading Of An Ordinance To Amend A Planned Zone - Whistle Stop

Documents: STAFF REPORT WHISTLESTOP.PDF, ORDINANCE 2016-001.PDF, WHISTLE STOP CONCEPT PLAN PACKET.PDF