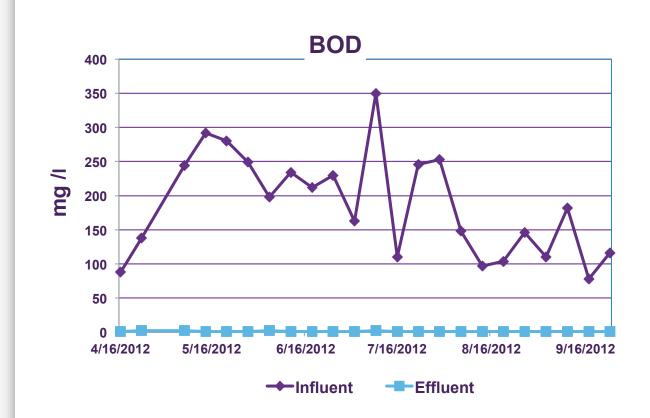

ntal O2 System
- OV400 Unit
- Adaptable

7 OVIVO.CO Gall rights reserved



### SNDN

- Simultaneous
   Nitrification and
   Denitrification
- Ideal DO Range
   0.8 1 mg/l





### Supplemental O2 System



### Ideal Membrane Unit - OV

- Latest
- Ultrafiltration
- Flat Sheet
- BulletProof<sup>TM</sup>

ovivowater.com/mbr Copyright© 2013 GLV Inc. All rights reserved.

• Title 22

10



### Demonstration Unit

- Wilbarger, TX
- Testing in 2012
- Flow < 20,000 GPD
- Scalping Facility
- Old Membrane Type

11

ovivowater.com/mbr

Copyright© 2013 GLV Inc. All rights reserved.



#### Demonstration Unit



## **Testing Objectives**

- Proof of Overall Concept
- Verify Membrane Performance
- Verify DO Control
- Validate nutrient limits

#### Demonstration Unit







#### Demonstration Unit







#### Demonstration Unit

## **Testing Results**





#### Case Study

## Lowes, MA



- Retrofit Trickling Filtration
- Permit 30/30/10 (BOD/TSS/TN)
- Commissioned March 2013
- Single Stage Process Design
- 40,000 GPD MMF
- Total Installed Cost < \$ 1 mil</p>



## Case Study

## Lowes, MA















#### Case Study

## Pilot Travel Center, MA



- Commissioned Oct, 2013
- Non compliant RBC Retrofit
- 25,000 GPD MDF
- PCI DOCS System for conc. O2



## Case Study

## Pilot Travel Center, MA







#### Case Study

## Napa Berryessa, CA



- Commissioned November, 2013
- microBLOX ™ + stormBLOX™
- microBLOX ™: 60,000 GPD
- stormBLOX™: 70,000 GPD
- Reuse Permit



## Case Study

## Napa Berryessa, CA







Case Study

Napa Berryessa, CA







#### Examples



#### Examples

## Additi