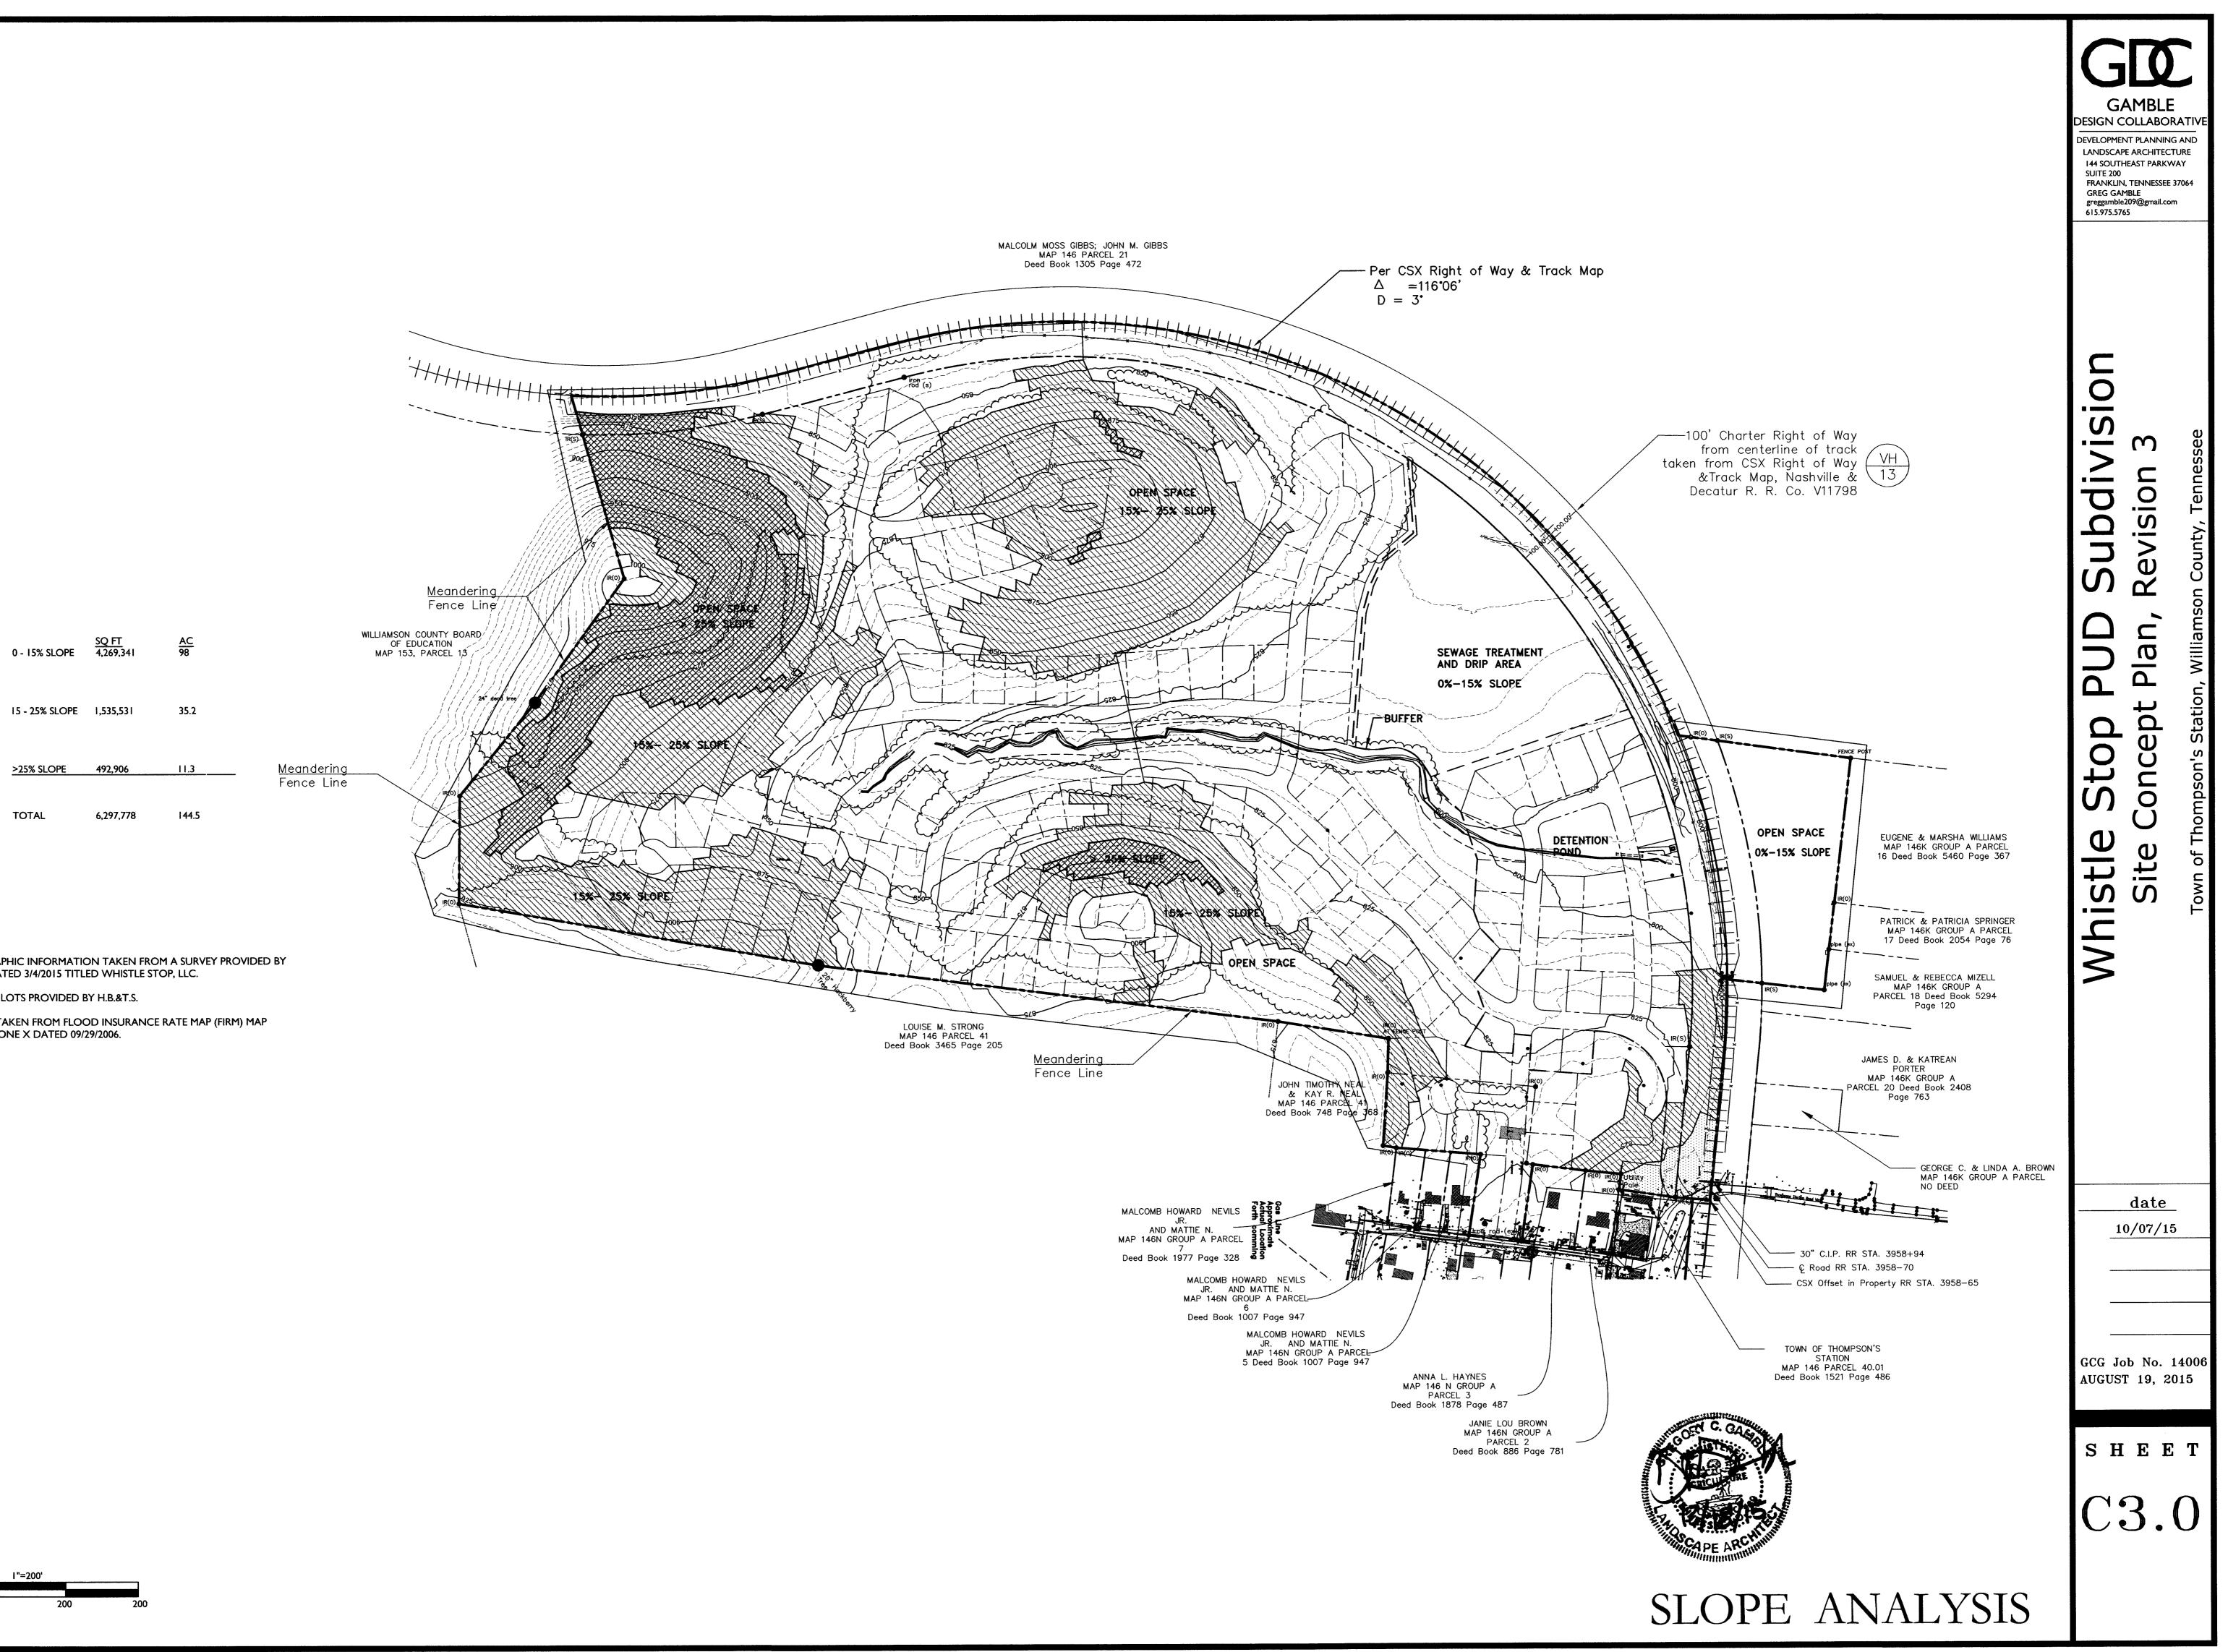

#### System

**Documents:** 02\_WASTEWATER REQUEST TWO FARMS.PDF, REUSE15\_RTHUKRAL.PDF, MICROBLOX·REUSE-CUTSHEETS-V2.PDF

3. First Reading Of An Ordinance To Amend A Planned Zone - Whistle Stop

Documents: STAFF REPORT WHISTLESTOP.PDF, ORDINANCE 2016-001.PDF, WHISTLE STOP CONCEPT PLAN PACKET.PDF

5. First Reading of Ordinance 2015-010 – An ordinance of the Board of Mayor and Aldermen of the Town of Thompson's Station, Tennessee to amend the Town's Zoning Map by zoning newly annexed territory (Map 104, Parcel 40.07; Map 104, Parcel 39.04; Map 110, Parcel 2.00 and a portion of Map 119, Parcel 1.00) as Transect Community (TC) and the remaining newly annexed territory (portion of Map 119, Parcel 1.00; Map 131, Parcel 11.03) as T2 – Rural as shown on the attached map.

Alderman Bell moved to approve the first Reading of Ordinance 2015-010 – An ordinance of the Board of Mayor and Aldermen of the Town of Thompson's Station, Tennessee to amend the Town's Zoning Map by zoning newly annexed territory (Map 104, Parcel 40.07; Map 104, Parcel 39.04; Map 110, Parcel 2.00 and a portion of Map 119, Parcel 1.00) as Transect Community (TC) and the remaining newly annexed territory (portion of Map 119, Parcel 1.00; Map 131, Parcel 11.03) as T2 – Rural as shown on the attached map and to set a public hearing for January 12, 2016. The motion was seconded and passed by a vote of 4 -1 with Alderman Shepard casting the opposing vote. Board of Mayor and Aldermen – Minutes of the Meeting November 10, 2015 - Page 6