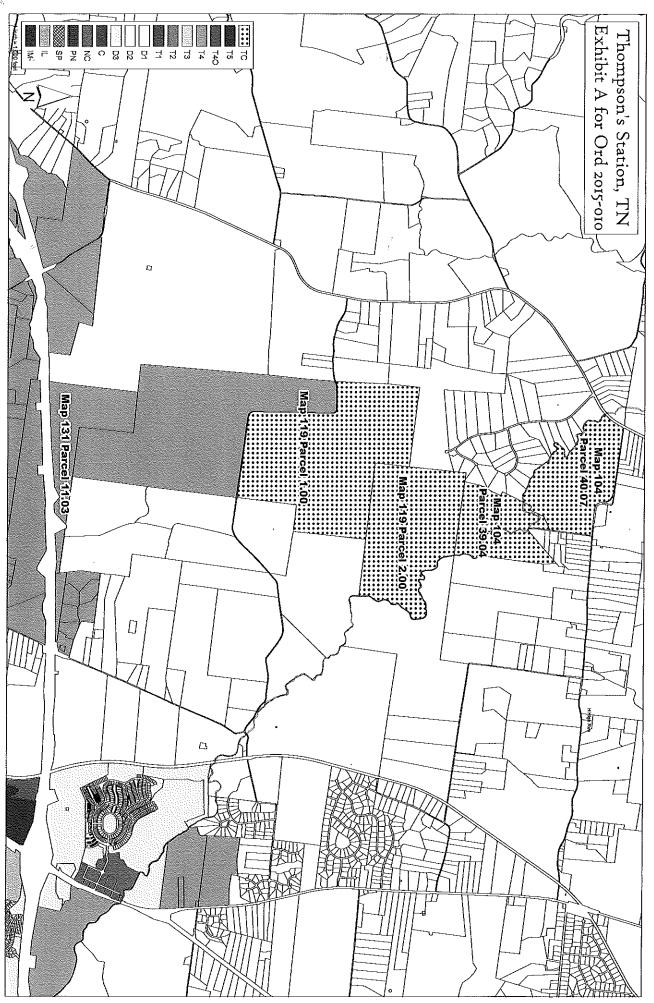

#### 1. Public Hearing And Second Reading Of Ordinance 2015-010

An ordinance of the Board of Mayor and Aldermen of the Town of Thompson's Station, Tennessee to amend the Town's Zoning Map by zoning newly annexed territory (Map 104, Parcel 40.07; Map 104, Parcel 39.04; Map 119, Parcel 2.00 and a protion of Map 119, Parcel 1.00) as Transect Community (TC) and the remaining newly annexed territory (portion of Map 119, Parcel 1.00; Map 131, Parcel 11.03) as T2 – Rural as shown on the attached map

**Documents:** ZONING MEMO.PDF, STAFF REPORT FOR TWO FARMS.PDF, ORDINANCE 2015-010 FOR 2ND READING.PDF, TWO FARMS CONCEPT PLANS.PDF

5. First Reading of Ordinance 2015-010 – An ordinance of the Board of Mayor and Aldermen of the Town of Thompson's Station, Tennessee to amend the Town's Zoning Map by zoning newly annexed territory (Map 104, Parcel 40.07; Map 104, Parcel 39.04; Map 110, Parcel 2.00 and a portion of Map 119, Parcel 1.00) as Transect Community (TC) and the remaining newly annexed territory (portion of Map 119, Parcel 1.00; Map 131, Parcel 11.03) as T2 – Rural as shown on the attached map.

Alderman Bell moved to approve the first Reading of Ordinance 2015-010 – An ordinance of the Board of Mayor and Aldermen of the Town of Thompson's Station, Tennessee to amend the Town's Zoning Map by zoning newly annexed territory (Map 104, Parcel 40.07; Map 104, Parcel 39.04; Map 110, Parcel 2.00 and a portion of Map 119, Parcel 1.00) as Transect Community (TC) and the remaining newly annexed territory (portion of Map 119, Parcel 1.00; Map 131, Parcel 11.03) as T2 – Rural as shown on the attached map and to set a public hearing for January 12, 2016. The motion was seconded and passed by a vote of 4 -1 with Alderman Shepard casting the opposing vote. Board of Mayor and Aldermen – Minutes of the Meeting November 10, 2015 - Page 6