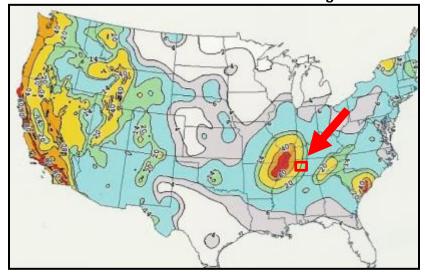

**FROM:** Wendy Deats, Town Planner

**SUBJECT:** Resolution 2019-013 – Adoption of the Revised Williamson County Multi-

**Hazard Mitigation Plan** 

Williamson County has developed a Multi-Hazard Mitigation Plan that the Town previously adopted in January 2013. The hazard mitigation plan identifies the potential for risks along with mitigation for those areas of concern. The mitigation plan is a five year plan in which the County prepares updates to the plan in conjunction with the local municipalities. The plan was updated in 2018 and the County is requesting the Town adopt the updated mitigation plan.