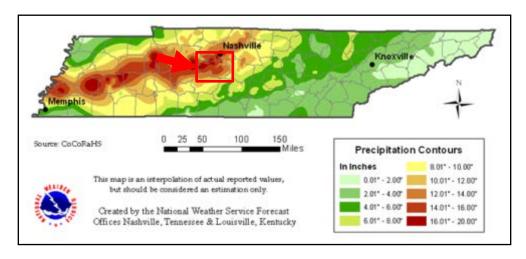

issue:
  - 33 ft.: Water approaches Hillsboro Road and Mack Hatcher Memorial Parkway, and may subject these major roads to closure at higher stages.
    - 30 ft.: Significant flooding of properties and structures adjacent to the river can be expected, especially near Hillsboro Road and Mack Hatcher Memorial Parkway.
    - 27 ft.: Flooding of properties adjacent to the river begins near Hillsboro Road and Mack Hatcher Memorial Parkway.
    - 22 ft.: Water begins to inundate low lying areas along the banks, including the nursery at Hillsboro Road and Fulton Green Lane.
  - As seen with the May 2010 Tennessee Flood Event (*DR-1909*), it is possible for 20 inches or more of rainfall to amass within two days. (see following map).

### Tennessee May Flood- Precipitation for May 1st & 2nd 2010



94

95

96

97

98

99

100101

106

107

108

109110

111112

113

114115

According to a NOAA Flood Risk Map, (see map below), the majority of Tennessee was located in an "above average" risk of flooding zone during spring 2010. This proposed vulnerability is coupled with the fact that on average Tennessee usually receives over 50-60 inches of rainfall a year (see following map).

# Flood Risk Map



Source: NOAA

https://www.climate.gov/news-features/featured-images/above-average-flood-risk-forecast-one-third-us



<u>Source</u>: <a href="http://scenarios.globalchange.gov/sites/default/files/b/figures/UnitedStates/US Annual Precipitation.jpg">http://scenarios.globalchange.gov/sites/default/files/b/figures/UnitedStates/US Annual Precipitation.jpg</a>

Williamson County uses a simple sy