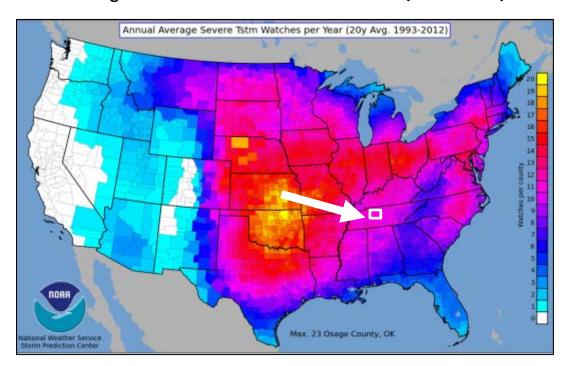

once every 2-5 years                                      |  |  |  |  |  |  |
| 4           | About once a year                                               |  |  |  |  |  |  |
| 5           | More than once a year                                           |  |  |  |  |  |  |

For further information about flooding hazards in Williamson County, see the HAZUS flood study in Appendix F.

#### **Tornadoes/Severe Storms**

According to NWS, to consider a storm severe it must encompass one of three traits: produce winds greater than 58 miles per hour (50.4 knots), produce hail ¾ of an inch or greater in diameter, or produce tornadoes. On average, a typical county in Tennessee has about 10 severe storm watches per year (see map below).

# **Average Severe Storm Watches Per Year (1999-2008)**



Source: http://www.spc.noaa.gov/wcm/20ysvra.png

#### 

#### Wind Zones in the United States



<u>Source</u>: FEMA

Based on NOAA NCDC data, the following charts provide a list of tornado events occurring in Williamson County from January 2011 to December 2016 and a description of each tornado's impacts within the county.

### 

# Tornado Events in Williamson County

# January 1, 2011 - December 31, 2016

| Location         | Date      | Time  | T.Z.  | Туре    |
|------------------|-----------|-------|-------|---------|
| FRANKLIN         | 4/26/2012 | 18:00 | CST-6 | Tornado |
| BENDING CHESTNUT | 1/30/2013 | 3:01  | CST-6 | Tornado |
| EWINGVILLE       | 1/30/2013 | 3:18  | CST-6 | Tornado |
| COLLEGE GROVE    | 1/30/2013 | 3:41  | CST-6 | Tornado |
| KINGFIELD        | 4/3/2015  | 1