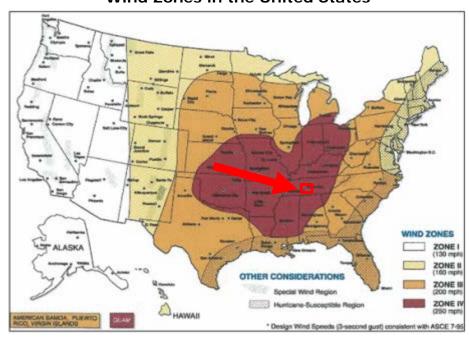

bout once a year                                               |  |  |  |  |  |  |
| 5           | More than once a year                                           |  |  |  |  |  |  |

For further information about flooding hazards in Williamson County, see the HAZUS flood study in Appendix F.

#### **Tornadoes/Severe Storms**

According to NWS, to consider a storm severe it must encompass one of three traits: produce winds greater than 58 miles per hour (50.4 knots), produce hail ¾ of an inch or greater in diameter, or produce tornadoes. On average, a typical county in Tennessee has about 10 severe storm watches per year (see map below).

# **Average Severe Storm Watches Per Year (1999-2008)**



Source: http://www.spc.noaa.gov/wcm/20ysvra.png

#### 

#### Wind Zones in the United States



<u>Source</u>: FEMA

Based on NOAA NCDC data, the following charts provide a list of tornado events occurring in Williamson County from January 2011 to December 2016 and a description of each tornado's impacts within the county.

### 

# Tornado Events in Williamson County

# January 1, 2011 - December 31, 2016

| Location         | Date      | Time  | T.Z.  | Туре    |
|------------------|-----------|-------|-------|---------|
| FRANKLIN         | 4/26/2012 | 18:00 | CST-6 | Tornado |
| BENDING CHESTNUT | 1/30/2013 | 3:01  | CST-6 | Tornado |
| EWINGVILLE       | 1/30/2013 | 3:18  | CST-6 | Tornado |
| COLLEGE GROVE    | 1/30/2013 | 3:41  | CST-6 | Tornado |
| KINGFIELD        | 4/3/2015  | 16:22 | CST-6 | Tornado |

Source: <a href="http://www.ncdc.noaa.gov/">http://www.ncdc.noaa.gov/<