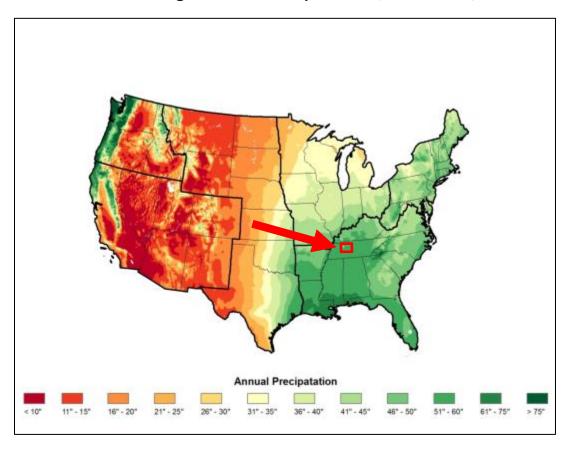

e nursery at Hillsboro Road and Fulton Green Lane.
  - As seen with the May 2010 Tennessee Flood Event (*DR-1909*), it is possible for 20 inches or more of rainfall to amass within two days. (see following map).

### Tennessee May Flood- Precipitation for May 1st & 2nd 2010



94

95

96

97

98

99

100101

106

107

108

109110

111112

113

114115

According to a NOAA Flood Risk Map, (see map below), the majority of Tennessee was located in an "above average" risk of flooding zone during spring 2010. This proposed vulnerability is coupled with the fact that on average Tennessee usually receives over 50-60 inches of rainfall a year (see following map).

# Flood Risk Map



Source: NOAA

https://www.climate.gov/news-features/featured-images/above-average-flood-risk-forecast-one-third-us



<u>Source</u>: <a href="http://scenarios.globalchange.gov/sites/default/files/b/figures/UnitedStates/US Annual Precipitation.jpg">http://scenarios.globalchange.gov/sites/default/files/b/figures/UnitedStates/US Annual Precipitation.jpg</a>

Williamson County uses a simple system known as a <u>Vulnerability Calculator</u> to determine each jurisdiction's vulnerability to hazard events. The Vulnerability Calculator applies simple arithmetic to analyze probability and potential impacts of events to calculate a risk ranking for each jurisdiction for each hazard.

# **Source:** Calculation of Planning Committee Input using the *Vulnerability Calculator*

| Event:<br>Flood          | Human<br>1-5 | Property<br>1-5 | Business<br>1-5 | Average | Probability 1-5 | Risk Score =<br>[(H+P+B)/3] + P |