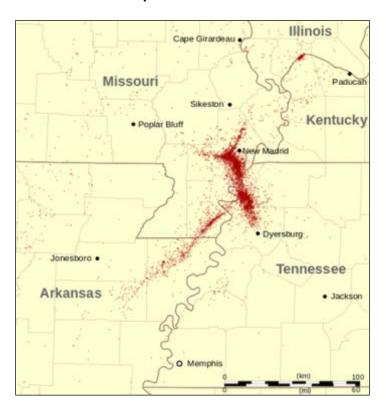

**FROM:** Wendy Deats, Town Planner

**SUBJECT:** Resolution 2019-013 – Adoption of the Revised Williamson County Multi-

**Hazard Mitigation Plan** 

Williamson County has developed a Multi-Hazard Mitigation Plan that the Town previously adopted in January 2013. The hazard mitigation plan identifies the potential for risks along with mitigation for those areas of concern. The mitigation plan is a five year plan in which the County prepares updates to the plan in conjunction with the local municipalities. The plan was updated in 2018 and the County is requesting the Town adopt the updated mitigation plan.