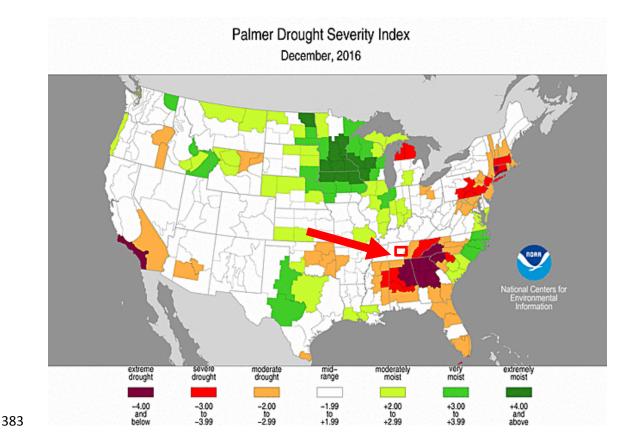

employer closed indefinitely             |  |  |  |  |  |  |

|        | Probability                                               |  |  |  |  |  |  |  |
|--------|-----------------------------------------------------------|--|--|--|--|--|--|--|
| Likeli | hood of the hazard occurring within a given span of years |  |  |  |  |  |  |  |
| 1      | Less than once every 10 years                             |  |  |  |  |  |  |  |
| 2      | About once every 5-10 years                               |  |  |  |  |  |  |  |
| 3      | About once every 2-5 years                                |  |  |  |  |  |  |  |
| 4      | About once a year                                         |  |  |  |  |  |  |  |
| 5      | More than once a year                                     |  |  |  |  |  |  |  |



Source: National Centers for Environmental Information – Historical Palmer Drought Indices

#### **Geologic**

A sinkhole is a hole in the ground that forms when water dissolves surface rock. Often, this surface rock is limestone, which is easily eroded, or worn away, by the movement of water.

In a landscape where limestone sits underneath the soil, water from rainfall collects in cracks in the stone. These cracks are called joints. Slowly, as the limestone dissolves and is carried away, the joints widen until the ground above them becomes unstable and collapses. The collapse often happens suddenly and without warning.

#### **Tennessee Sinkholes**



#### **Tennessee Sinkholes**



<u>Source</u>: Williamson County Emergency Management GIS Department

Sinkholes also form when the roofs