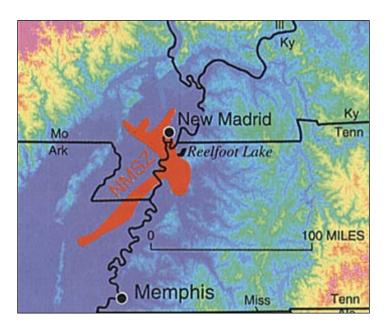

**FROM:** Wendy Deats, Town Planner

**SUBJECT:** Resolution 2019-013 – Adoption of the Revised Williamson County Multi-

**Hazard Mitigation Plan** 

Williamson County has developed a Multi-Hazard Mitigation Plan that the Town previously adopted in January 2013. The hazard mitigation plan identifies the potential for risks along with mitigation for those areas of concern. The mitigation plan is a five year plan in which the County prepares updates to the plan in conjunction with the local municipalities. The plan was updated in 2018 and the County is requesting the Town adopt the updated mitigation plan.