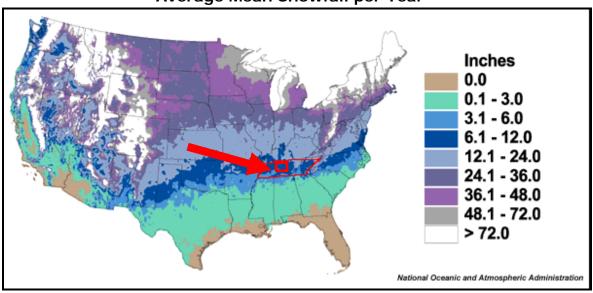

**FROM:** Wendy Deats, Town Planner

**SUBJECT:** Resolution 2019-013 – Adoption of the Revised Williamson County Multi-

**Hazard Mitigation Plan** 

Williamson County has developed a Multi-Hazard Mitigation Plan that the Town previously adopted in January 2013. The hazard mitigation plan identifies the potential for risks along with mitigation for those areas of concern. The mitigation plan is a five year plan in which the County prepares updates to the plan in conjunction with the local municipalities. The plan was updated in 2018 and the County is requesting the Town adopt the updated mitigation plan.

# **Williamson County**

# **Emergency Management Agency**

294-NH