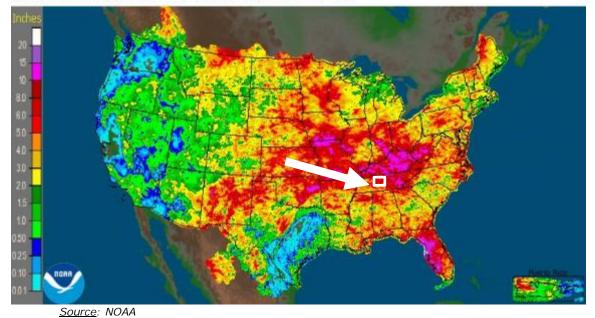

lliamson County is limited, drought is being added to this plan revision since the rural nature of the county creates an economic dependence related to this hazard.

A drought is a period of unusually constant dry weather that persists long enough to cause deficiencies in water supply (surface or underground). Droughts are slow-onset hazards, but, over time, they can severely affect crops, municipal water supplies, recreational resources and wildlife.

If drought conditions extend over a number of years, the direct and indirect economic impacts can be significant. High temperatures, high winds and low humidity can worsen drought conditions and also make areas more susceptible to wildfire. In addition, human actions and demands for water resources can accelerate drought-related impacts.





The following chart provides drought event information for Williamson County between January 1, 2011 – December 31 2016.

#### 

#### **Drought Events in Williamson County**

#### January 1, 2011 - December 31, 2016

| Location          | Date      | Time | T.Z.  | Туре    | Mag | Deaths | Injuries | <b>Property Damage</b> | CrD   |
|-------------------|-----------|------|-------|---------|-----|--------|----------|------------------------|-------|
| WILLIAMSON (ZONE) | 7/3/2012  | 0:00 | CST-6 | Drought |     | 0      | 0        | 0.00K                  | 0.00K |
| WILLIAMSON (ZONE) | 11/1/2016 | 0:00 | CST-6 | Drought |     | 0      | 0        | 0.00K                  | 0.00K |
| WILLIAMSON (ZONE) | 12/1/2016 | 0:00 | CST-6 | Drought |     | 0      | 0        | 0.00K                  |