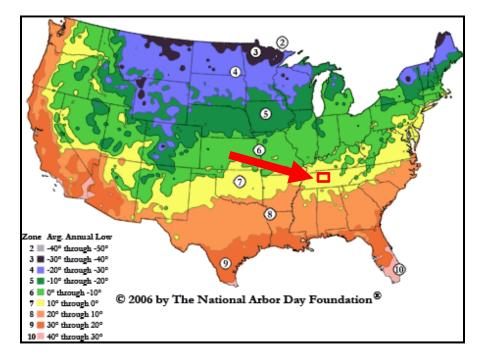

**FROM:** Wendy Deats, Town Planner

**SUBJECT:** Resolution 2019-013 – Adoption of the Revised Williamson County Multi-

**Hazard Mitigation Plan** 

Williamson County has developed a Multi-Hazard Mitigation Plan that the Town previously adopted in January 2013. The hazard mitigation plan identifies the potential for risks along with mitigation for those areas of concern. The mitigation plan is a five year plan in which the County prepares updates to the plan in conjunction with the local municipalities. The plan was updated in 2018 and the County is requesting the Town adopt the updated mitigation plan.

# **Williamson County**

# **Emergency Management Agency**

294-NH