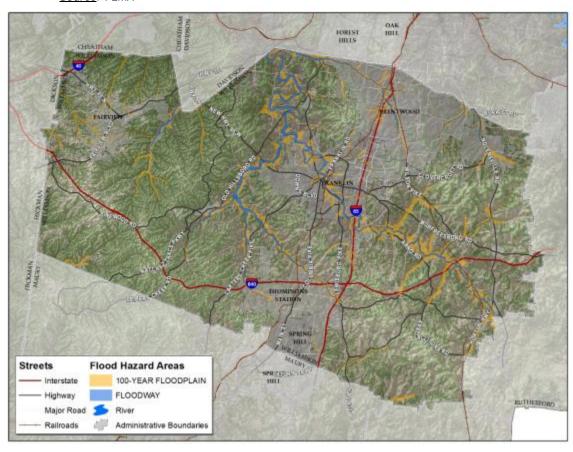

ngle year. Thus, the 100-year flood also is called the "1% annual chance flood."

Another way to look at flood risk is to think of the odds that a 100-year flood will happen sometime during the life of a 30-year mortgage—a 26% chance for a structure located in the SFHA. Even these numbers do not convey the true flood risk because they focus on the larger, less frequent, floods. If a house is low enough, it may be subject to the 10- or 25-year flood event. During a 30-year mortgage, it may have a 26% chance of being hit by the 100-year flood, but the odds are 96% (nearly guaranteed) that it will be hit by a 10-year

flood. Compare those odds to the only 1-2% chance that the house will catch fire during the same 30-year mortgage.

# Characteristics of a Floodplain



51 <u>Source</u>: FEMA



Source: Williamson County Emergency Management GIS Department

In Williamson County, all jurisdictions have 100-year floodplains located within their boundaries and all jurisdictions are susceptible to smaller localized flooding outside of the 100-year floodplains. Within those jurisdictions, Williamson County's building stock, worth approximately

\$26 million dollars in approximate replacement value, can be broken down into the following percentage categories: 82.8% residential, 12.2% commercial, 2.2% industrial, 0.3% agricultural, 0.3% governmental, 1.3% religious, and 0.9% educational.<sup>6</sup>

Williamson County has had many flood events in the past. Based on NOAA NCDC data, the following charts provide a list of flood events occurring in Williamson County from January 2011 - Dec