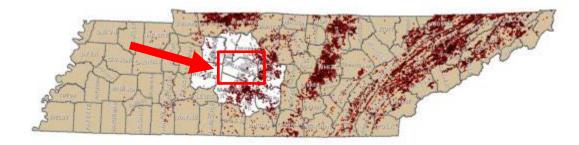

|  |  |  |  |  |  |  |
| 5      | More than once a year                                     |  |  |  |  |  |  |  |



Source: National Centers for Environmental Information – Historical Palmer Drought Indices

#### **Geologic**

A sinkhole is a hole in the ground that forms when water dissolves surface rock. Often, this surface rock is limestone, which is easily eroded, or worn away, by the movement of water.

In a landscape where limestone sits underneath the soil, water from rainfall collects in cracks in the stone. These cracks are called joints. Slowly, as the limestone dissolves and is carried away, the joints widen until the ground above them becomes unstable and collapses. The collapse often happens suddenly and without warning.

#### **Tennessee Sinkholes**



#### **Tennessee Sinkholes**



<u>Source</u>: Williamson County Emergency Management GIS Department

Sinkholes also form when the roofs of caves collapse. Sinkholes are often funnel-shaped with the wide end open at the surface and the narrow end at the bottom of the pool. They vary from shallow holes about 3 feet deep to pits more than 165 feet deep. Sinkholes can occur naturally, especially where there is abundant rainfall.

Williamson County uses a simple system known as a <u>Vulnerability Calculator</u> to determine each jurisdiction's vulnerability to hazard events. The Vulnerability Calculator applies simple arithmetic to analyze probability and potential impacts of events to calculate a risk ranking for each jurisdiction for each hazard.

**Source:** Calculation of Planning Commit