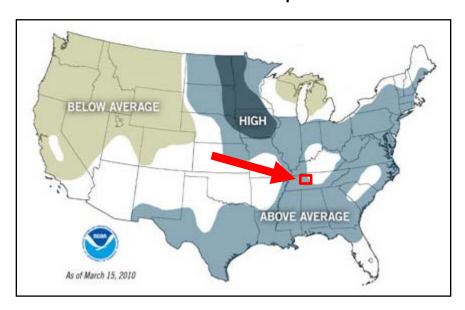

nd Mack Hatcher Memorial Parkway.
    - 22 ft.: Water begins to inundate low lying areas along the banks, including the nursery at Hillsboro Road and Fulton Green Lane.
  - As seen with the May 2010 Tennessee Flood Event (*DR-1909*), it is possible for 20 inches or more of rainfall to amass within two days. (see following map).

### Tennessee May Flood- Precipitation for May 1st & 2nd 2010



94

95

96

97

98

99

100101

106

107

108

109110

111112

113

114115

According to a NOAA Flood Risk Map, (see map below), the majority of Tennessee was located in an "above average" risk of flooding zone during spring 2010. This proposed vulnerability is coupled with the fact that on average Tennessee usually receives over 50-60 inches of rainfall a year (see following map).

# Flood Risk Map



Source: NOAA

https://www.climate.gov/news-features/featured-images/above-average-flood-risk-forecast-one-third-us



<u>Source</u>: <a href="http://scenarios.globalchange.gov/sites/default/files/b/figures/UnitedStates/US Annual Precipitation.jpg">http://scenarios.globalchange.gov/sites/default/files/b/figures/UnitedStates/US Annual Precipitation.jpg</a>

Williamson County uses a simple system known as a <u>Vulnerability Calculator</u> to determine each jurisdiction's vulnerability to hazard events. The Vulnerability Calculator applies simple arithmetic to analyze probability and potential impacts of events to calculate a risk ranking for each jurisdiction for each hazard.

# **Source:** Calculation of Planning Committee Input using the *Vulnerability Calculator*

| Event:<br>Flood