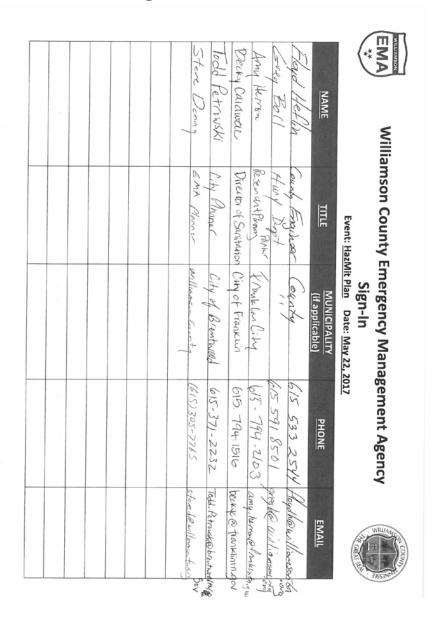

**FROM:** Wendy Deats, Town Planner

**SUBJECT:** Resolution 2019-013 – Adoption of the Revised Williamson County Multi-

**Hazard Mitigation Plan** 

Williamson County has developed a Multi-Hazard Mitigation Plan that the Town previously adopted in January 2013. The hazard mitigation plan identifies the potential for risks along with mitigation for those areas of concern. The mitigation plan is a five year plan in which the County prepares updates to the plan in conjunction with the local municipalities. The plan was updated in 2018 and the County is requesting the Town adopt the updated mitigation plan.

Staff recommends the Board of Mayor and Aldermen approve Resolution 2019-013 adopting the updated Multi-Hazard Mitigation Plan.

#### **Attachments**

Amended Williamson County Multi-Hazard Mitigation Plan