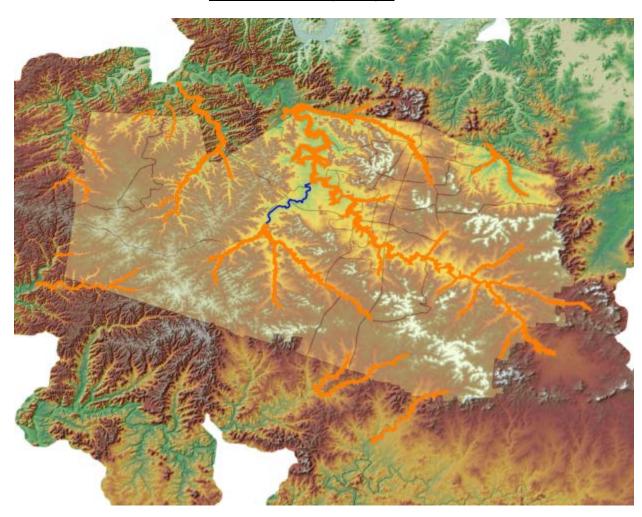

**FROM:** Wendy Deats, Town Planner

**SUBJECT:** Resolution 2019-013 – Adoption of the Revised Williamson County Multi-

**Hazard Mitigation Plan** 

Williamson County has developed a Multi-Hazard Mitigation Plan that the Town previously adopted in January 2013. The hazard mitigation plan identifies the potential for risks along with mitigation for those areas of concern. The mitigation plan is a five year plan in which the County prepares updates to the plan in conjunction with the local municipalities. The plan was updated in 2018 and the County is requesting the Town adopt the updated mitigation plan.