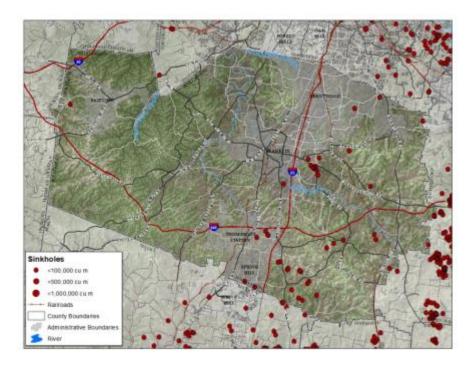

|  |  |  |  |
| 5      | More than once a year                                     |  |  |  |  |  |  |  |



Source: National Centers for Environmental Information – Historical Palmer Drought Indices

#### **Geologic**

A sinkhole is a hole in the ground that forms when water dissolves surface rock. Often, this surface rock is limestone, which is easily eroded, or worn away, by the movement of water.

In a landscape where limestone sits underneath the soil, water from rainfall collects in cracks in the stone. These cracks are called joints. Slowly, as the limestone dissolves and is carried away, the joints widen until the ground above them becomes unstable and collapses. The collapse often happens suddenly and without warning.

#### **Tennessee Sinkholes**



#### **Tennessee Sinkholes**



<u>Source</u>: Williamson County Emergency Management GIS Department

Sinkholes also form when the roofs of caves collapse. Sinkholes are often funnel-shaped with the wide end open at the surface and the narrow end at the bottom of the pool. They vary from shallow holes about 3 feet deep to pits more than 165 feet deep. Sinkholes can occur naturally, especially where there is abundant rainfall.

Williamson County uses a simple system known as a <u>Vulnerability Calculator</u> to determine each jurisdiction's vulnerability to hazard events. The Vulnerability Calculator applies simple arithmetic to analyze probability and potential impacts of events to calculate a risk ranking for each jurisdiction for each hazard.

**Source:** Calculation of Planning Committee Input using the <u>Vulnerabi