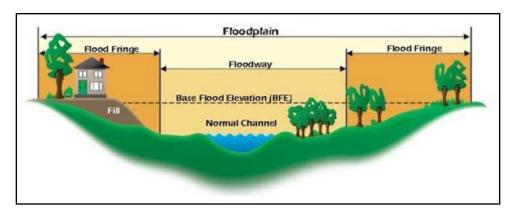

ched or exceeded in any single year. Thus, the 100-year flood also is called the "1% annual chance flood."

Another way to look at flood risk is to think of the odds that a 100-year flood will happen sometime during the life of a 30-year mortgage—a 26% chance for a structure located in the SFHA. Even these numbers do not convey the true flood risk because they focus on the larger, less frequent, floods. If a house is low enough, it may be subject to the 10- or 25-year flood event. During a 30-year mortgage, it may have a 26% chance of being hit by the 100-year flood, but the odds are 96% (nearly guaranteed) that it will be hit by a 10-year

flood. Compare those odds to the only 1-2% chance that the house will catch fire during the same 30-year mortgage.

# Characteristics of a Floodplain



51 <u>Source</u>: FEMA



Source: Williamson County Emergency Management GIS Department

In Williamson County, all jurisdictions have 100-year floodplains located within their boundaries and all jurisdictions are susceptible to smaller localized flooding outside of the 100-year floodplains. Within those jurisdictions, Williamson County's building stock, worth approximately

\$26 million dollars in approximate replacement value, can be broken down into the following percentage categories: 82.8% residential, 12.2% commercial, 2.2% industrial, 0.3% agricultural, 0.3% governmental, 1.3% religious, and 0.9% educational.<sup>6</sup>

Williamson County has had many flood events in the past. Based on NOAA NCDC data, the following charts provide a list of flood events occurring in Williamson Coun