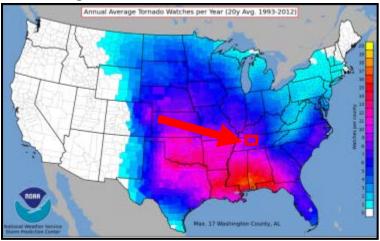

**FROM:** Wendy Deats, Town Planner

**SUBJECT:** Resolution 2019-013 – Adoption of the Revised Williamson County Multi-

**Hazard Mitigation Plan** 

Williamson County has developed a Multi-Hazard Mitigation Plan that the Town previously adopted in January 2013. The hazard mitigation plan identifies the potential for risks along with mitigation for those areas of concern. The mitigation plan is a five year plan in which the County prepares updates to the plan in conjunction with the local municipalities. The plan was updated in 2018 and the County is requesting the Town adopt the updated mitigation plan.

# **Williamson County**

# **Emergency Management Agency**

294-NH