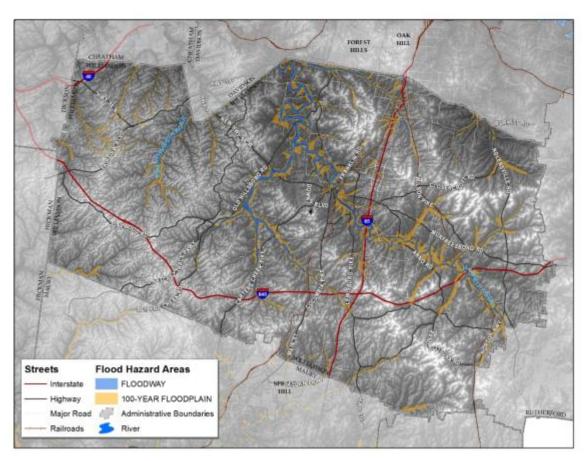

**FROM:** Wendy Deats, Town Planner

**SUBJECT:** Resolution 2019-013 – Adoption of the Revised Williamson County Multi-

**Hazard Mitigation Plan** 

Williamson County has developed a Multi-Hazard Mitigation Plan that the Town previously adopted in January 2013. The hazard mitigation plan identifies the potential for risks along with mitigation for those areas of concern. The mitigation plan is a five year plan in which the County prepares updates to the plan in conjunction with the local municipalities. The plan was updated in 2018 and the County is requesting the Town adopt the updated mitigation plan.