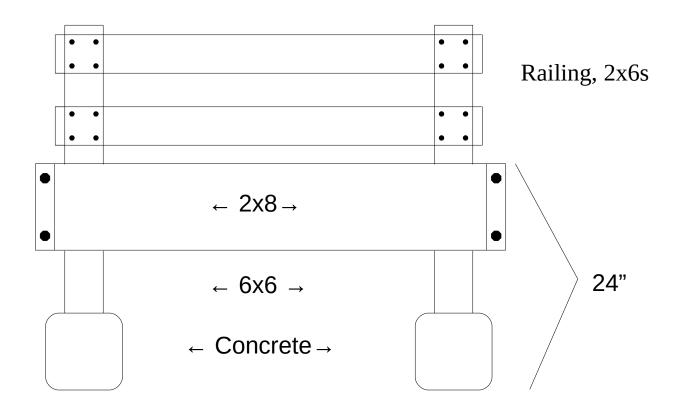

2. Eagle Scout Project – Observation Platform And Bench On Bald Hill Overlook At Preservation Park Overlook.

Documents:

ITEM 2 - 2 QUOTES FOR OBSERVATION DECK.PDF ITEM 2 - PLAN FOR OBSERVATION.PDF

3. Use Of Preservation Park - Coach Waggoner Requests The Use Of Preservation Park For Cross Country Events.