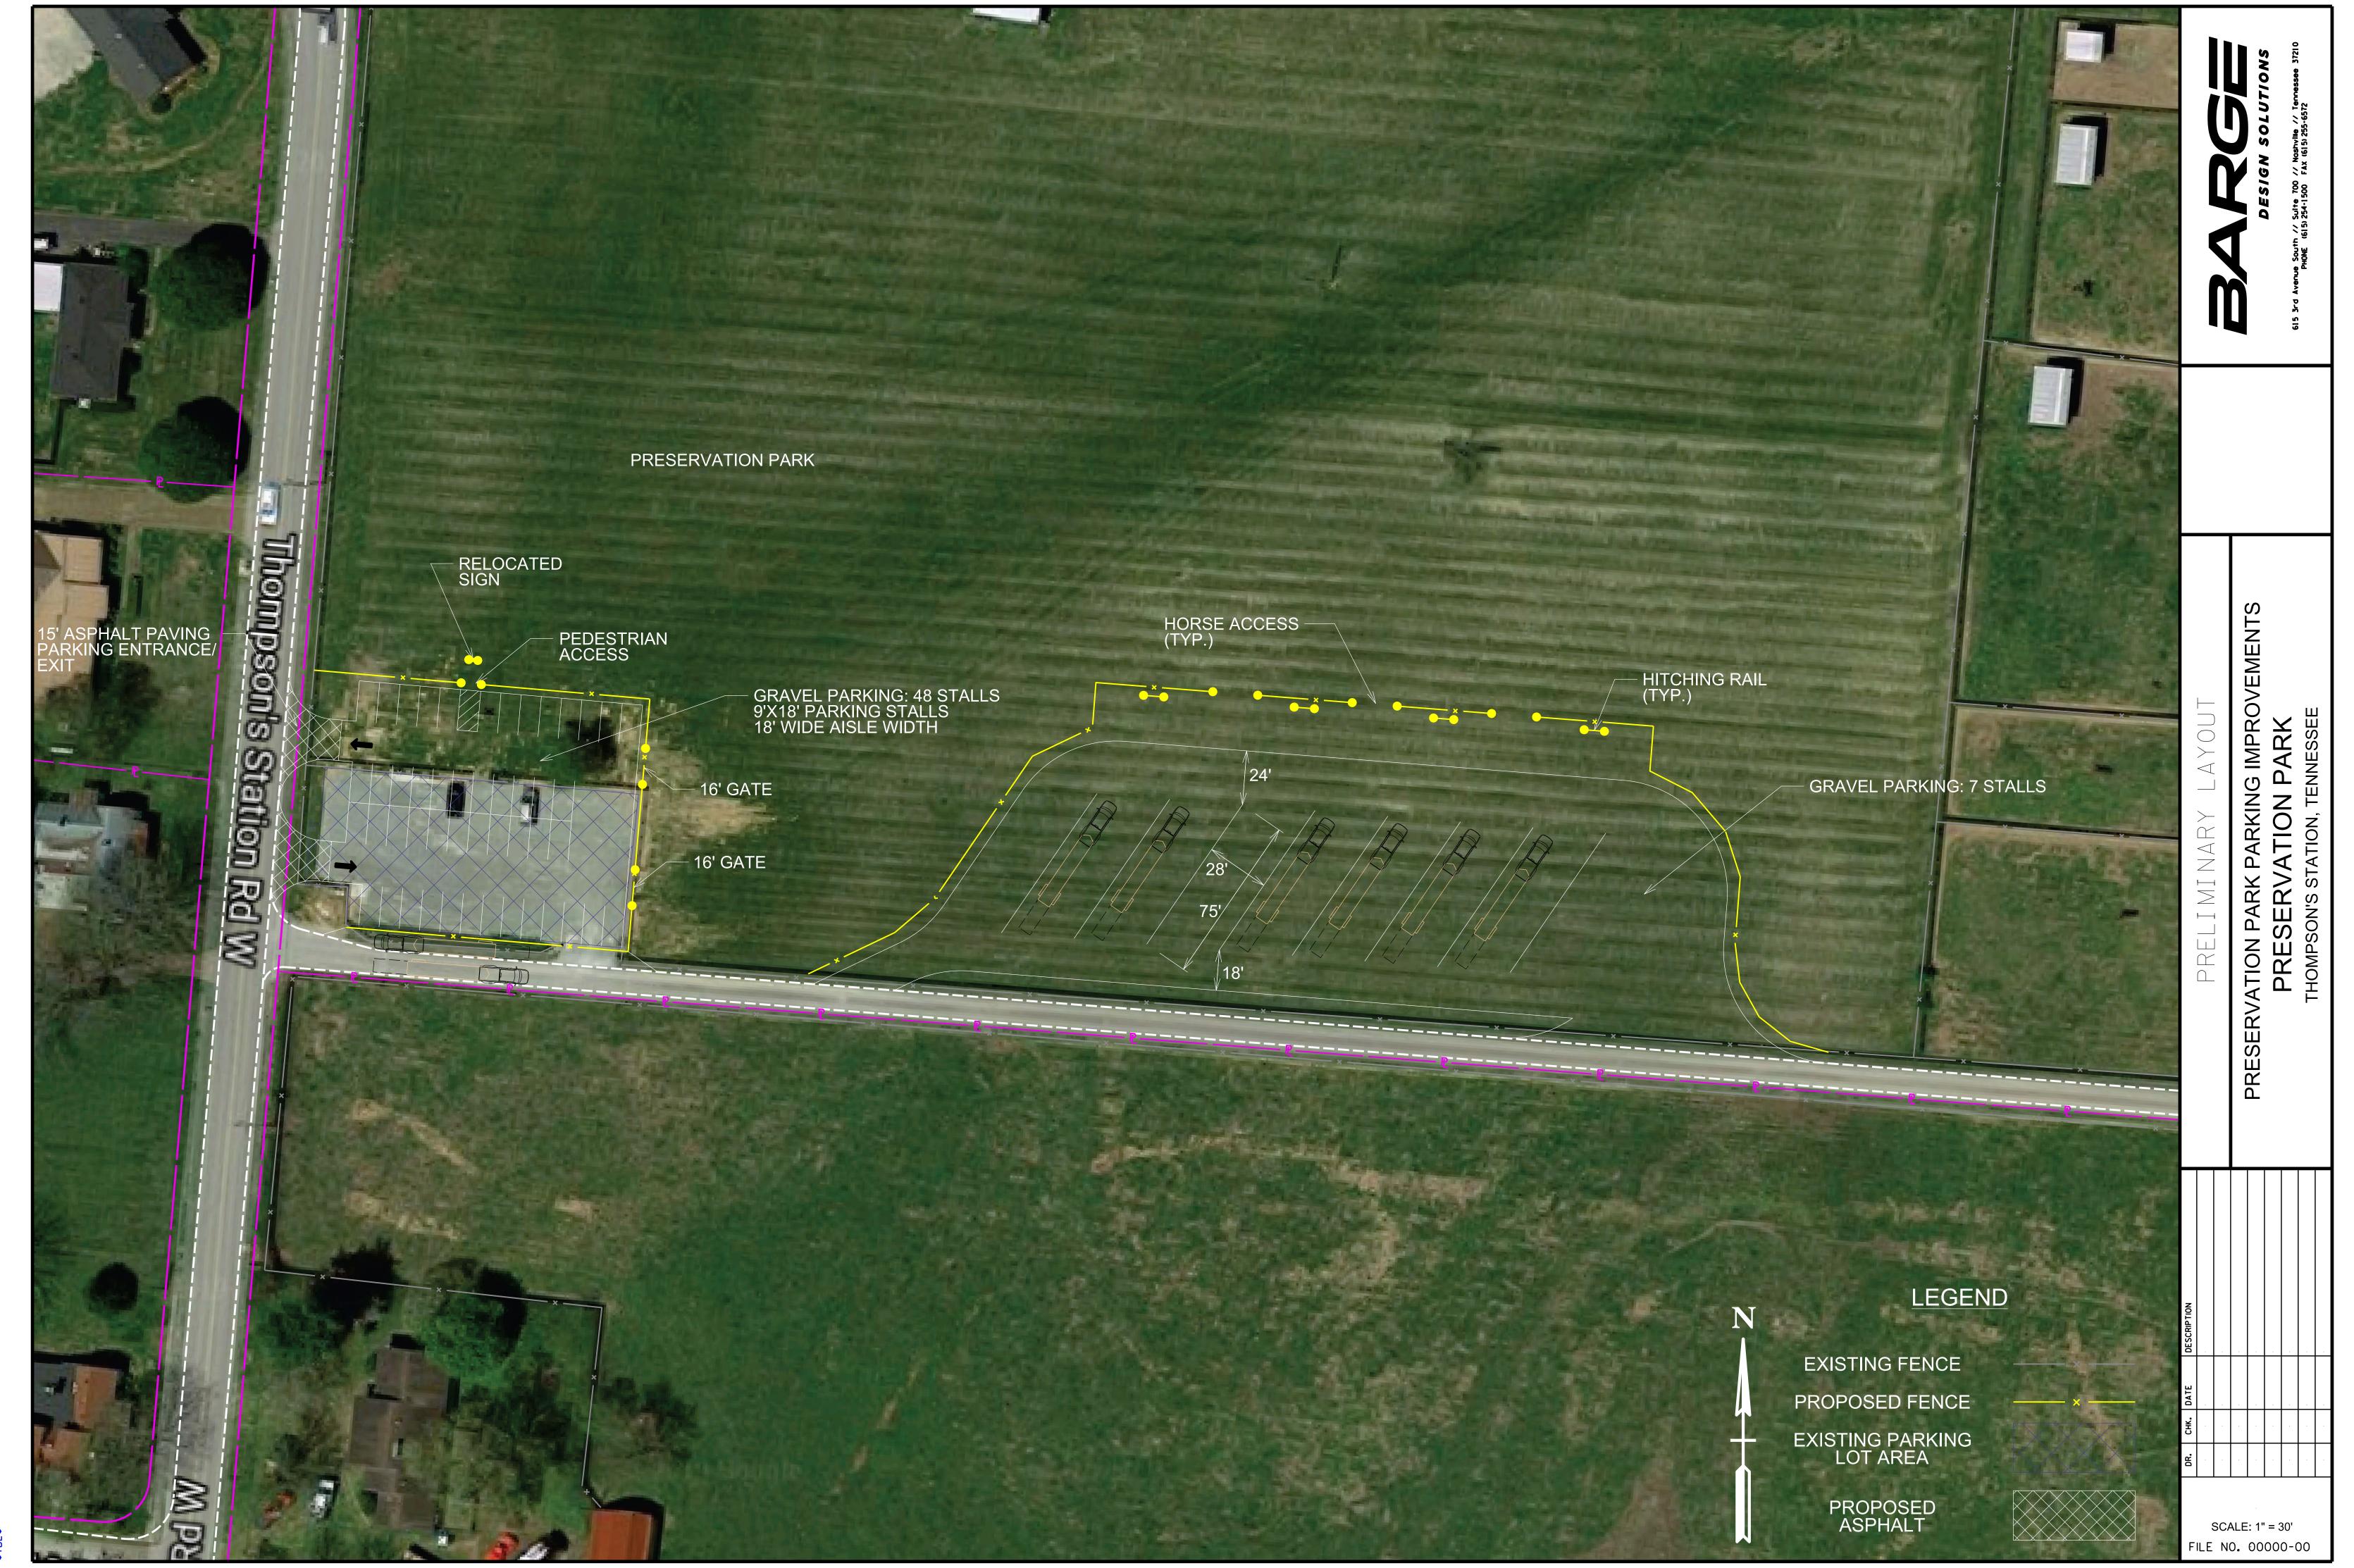

## **Public Comment**

**New Business:** 

- 1. Preservation Park
  - a. Reuse of Outbuildings
  - **b.** Storage of antique fire truck.
  - c. Parking lot expansion

Documents:

ITEM 1C - PP PARKING LOT BIDS.PDF
ITEM 1C - PP PARKING EXPANSION MAP.PDF