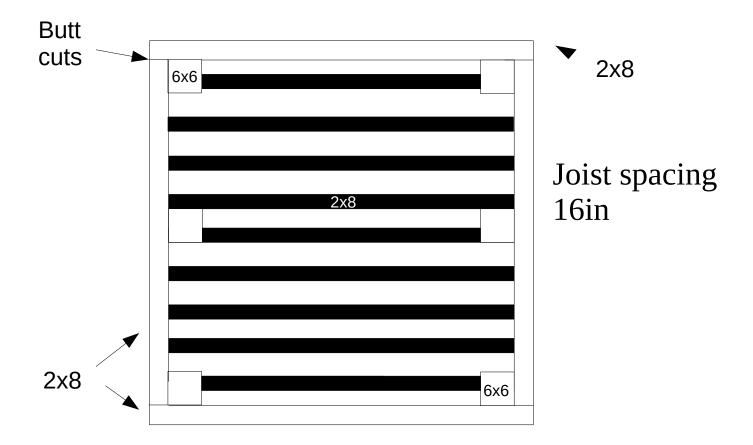

2. Eagle Scout Project – Observation Platform And Bench On Bald Hill Overlook At Preservation Park Overlook.

Documents:

ITEM 2 - 2 QUOTES FOR OBSERVATION DECK.PDF ITEM 2 - PLAN FOR OBSERVATION.PDF

3. Use Of Preservation Park - Coach Waggoner Requests The Use Of Preservation Park For Cross Country Events.