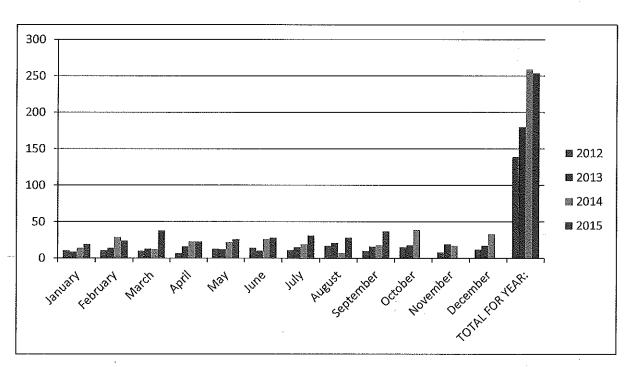

| 12          | 38          |
| April           | 7           | 16          | 23          | 23          |
| May             | 13          | 12          | 22          | 26          |
| June            | 14          | 10          | 26          | 28          |
| July            | 11          | 15          | 19          | 31          |
| August          | 17          | 21          | 7           | 28          |
| September       | 10          | 16          | 18          | 37          |
| October         | 15          | 18          | 39          |             |
| November        | 8           | 19          | 17          |             |
| December        | 12          | 17          | 33          |             |
| TOTAL FOR YEAR: | <u>139</u>  | <u> 180</u> | <u>259</u>  | <u>254</u>  |



|