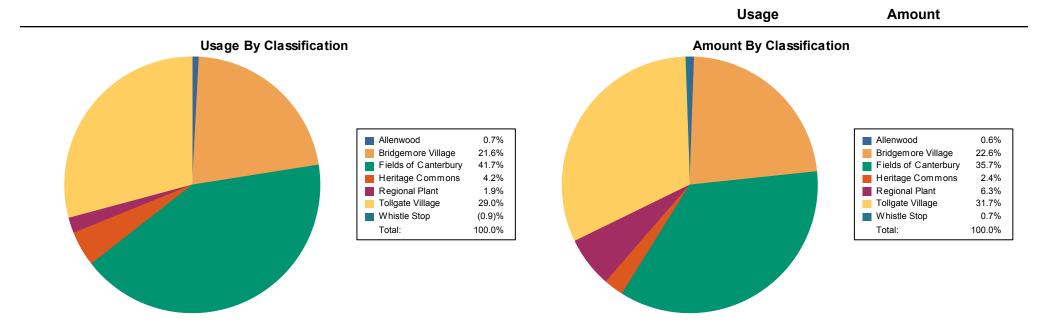

| 10/1/2021 - 10/31/2021                         | 60,652                      | \$137,156.05                                       |                      |                           |                 |  |
|                                                                                                                                                                                                        |                                                |                             |                                                    |                      |                           |                 |  |

#### Usage Breakdown

Billing Cycle: 1

For Period 11/1/2020 - 10/31/2021

Service Type: Wastewater

Show Details: False

Subtotal By: Classification - Area



#### New Residential Permits Issued 2016 -2021

Monthly Comparison

|                        | <u> 2016</u> | <u>2017</u> | <u>2018</u> | <u> 2019</u> | <u>2020</u> | <u>2021</u> |
|------------------------|--------------|-------------|-------------|--------------|-------------|-------------|
| January                | 17           | 11          | 12          | 19           | 9           | 21          |
| February               | 16           | 29          | 24          | 6            | 13          | 11          |
| March                  | 23           | 21          | 17          | 16           | 11          | 11          |
| April                  | 19           | 6           | 24          | 33           | 21          | 10          |
| May                    | 23           | 18